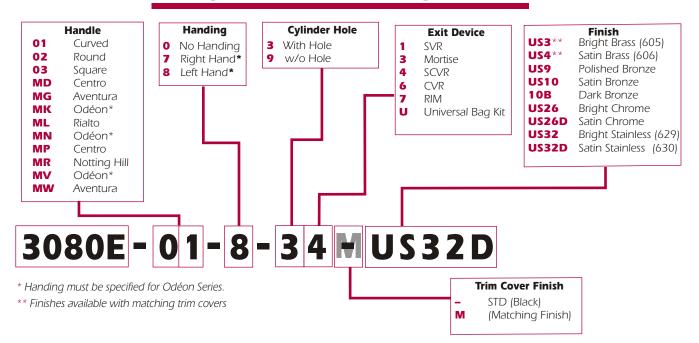

#### **OPTIONS**

Can be ordered with or without a hole for cylinder. Order standard mortise cylinder with MS cam separately. Order 4603 Rectifier, 4605/4606 Transformer or PS-1 Power Supply separately.

#### **CYLINDERS**

Standard five-pin unit with spindle to suit Surface Vertical Rod exit devices. All brass with same choices of keying as Mortise cylinder. Available in finishes 628, 313 or 335. Any other make standard Rim cylinder can be used to key in with existing systems. <u>Note that if entry trim is specified for cylinder use, the cylinder must be Mortise type, regardless of exit device.</u>

# **Entry Trim Ordering Matrix**