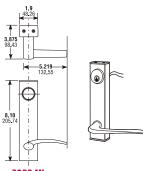

### DIMENSIONS

INCHES MILLIMETERS

3080-ML Rialto Handle

3080-MR Notting Hill Handle

3080-MP Centro Handle

3080-MW Aventura Handle