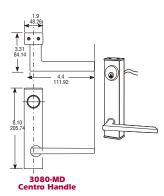

### DIMENSIONS

INCHES MILLIMETERS

3080-ML Rialto Handle

3080-MR Notting Hill Handle

3080-MP Centro Handle

3080-MW Aventura Handle