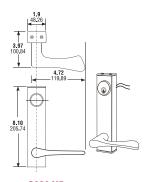

### DIMENSIONS

INCHES MILLIMETERS

3080-ML Rialto Handle

3080-MR Notting Hill Handle

3080-MP Centro Handle

3080-MW Aventura Handle