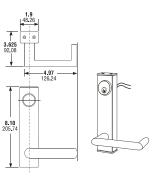

### DIMENSIONS

INCHES MILLIMETERS

3080-ML Rialto Handle

3080-MR Notting Hill Handle

3080-MP Centro Handle

3080-MW Aventura Handle