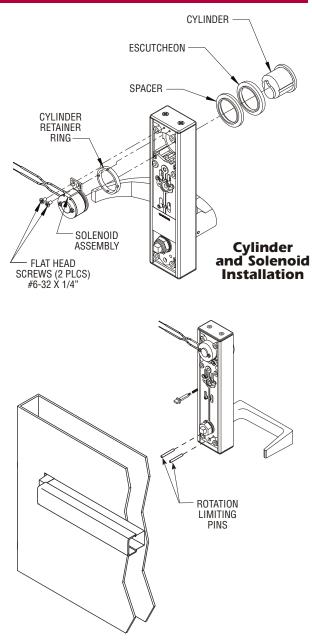

#### **Door Preparation and Trim Installation**

Door prep and installation will differ depending on type of exit device being used. Refer to Adams Rite Templates for 3080 Series Entry Trim preparation details.

#### **CYLINDERS**

Standard five-pin unit with spindle to suit Surface Vertical Rod exit devices. All brass with same choices of keying as Mortise cylinder. Available in finishes 628, 313 or 335. Any other make standard Rim cylinder can be used to key in with existing systems. <u>Note that if entry trim is specified for cylinder use, the cylinder must be Mortise type, regardless of exit device.</u>

#### **Mortise Cylinder**

Standard diameter five-pin unit with MS<sup>®</sup> cam, suitable for use with Entry Trim. All brass construction with front "scalp" available in finishes 628, 313 and 335. Available in quantity all keyed different (KD), in pairs (KA2) or fifty alike (KA50). Any other make standard Mortise cylinder with MS cam can be used to "key in" with existing systems.