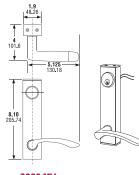

### DIMENSIONS

INCHES MILLIMETERS

3080-ML Rialto Handle

3080-MR Notting Hill Handle

3080-MP Centro Handle

3080-MW Aventura Handle