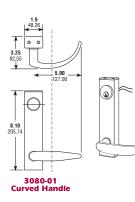

### DIMENSIONS

INCHES MILLIMETERS

3080-ML Rialto Handle

3080-MR Notting Hill Handle

3080-MP Centro Handle

3080-MW Aventura Handle