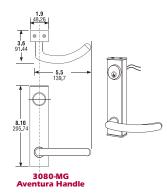

### DIMENSIONS

INCHES MILLIMETERS

3080-ML Rialto Handle

3080-MR Notting Hill Handle

3080-MP Centro Handle

3080-MW Aventura Handle