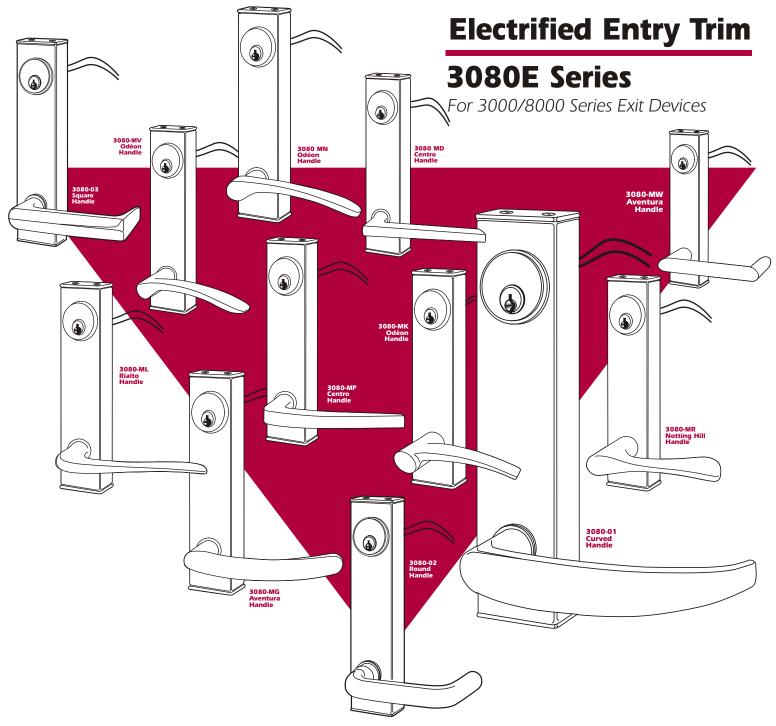

### **3080 Series Electrified Entry Trim**

The 3080E Series provides outside activation of doors that have any type of Adams Rite Exit Device. Breakaway clutching mechanism protects the locked handle from vandalism or forced entry, in either direction. All models share the same core components, so handles can be changed without

having to replace the entire trim. Solid construction meets Grade 1 standards. A continuous duty solenoid mounted to the trim enables remote activation of the locking function without unlatching the door, making this trim ideal for stairwell and fire doors.

### **Entry Trim**