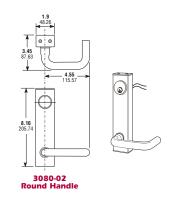

### DIMENSIONS

INCHES MILLIMETERS

3080-ML Rialto Handle

3080-MR Notting Hill Handle

3080-MP Centro Handle

3080-MW Aventura Handle