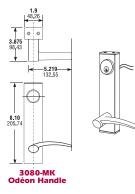

### DIMENSIONS

INCHES MILLIMETERS

3080-ML Rialto Handle

3080-MR Notting Hill Handle

3080-MP Centro Handle

3080-MW Aventura Handle