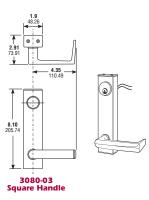

### DIMENSIONS

INCHES MILLIMETERS

3080-ML Rialto Handle

3080-MR Notting Hill Handle

3080-MP Centro Handle

3080-MW Aventura Handle