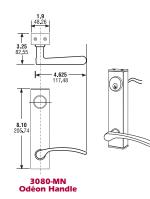

### DIMENSIONS

INCHES MILLIMETERS

3080-ML Rialto Handle

3080-MR Notting Hill Handle

3080-MP Centro Handle

3080-MW Aventura Handle