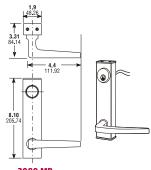

### DIMENSIONS

INCHES MILLIMETERS

3080-ML Rialto Handle

3080-MR Notting Hill Handle

3080-MP Centro Handle

3080-MW Aventura Handle