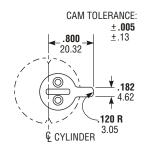

**Cylinder Cam** 

3080E Series Entry Trim accept any standard 1-5/32" diameter mortise cylinder with special MS® cam dimensioned as shown. Cylinders with MS® cams can be readily obtained from most cylinder manufacturers. See page SW-33 for cylinder make and trim ring information.