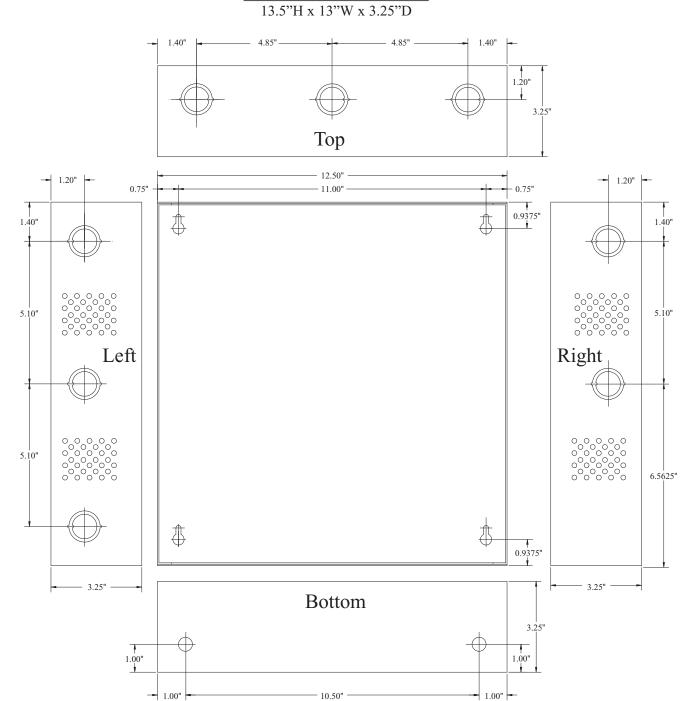

-------------------------------------------------------------------------------------------------------------------------------------------------------------------------------------------------------------------------------------------------------------------------------------------------------------------------------------------------------------------------------------------------------------------------------------------------------------------------------------------------------------------------------------------------------------------------------------------------------------|

### **Agency Approvals**



UL Listed for Access Control Systems Units (UL 294).



CSFM - California State Fire Marshal Approved.



MEA - NYC Department of Buildings Approved.

## **Enclosure Dimensions**