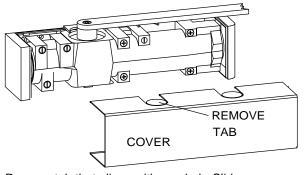

## 8 Install cover.

Slide end covers over closer body end caps.

Remove tab that aligns with arm hub. Slide cover onto plate.

Secure with locking screw.

INS NO. 08279991 PAGE 3 Of 3 Rev. 05/08