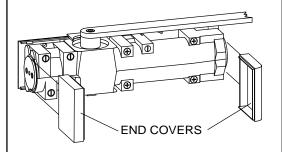

## 8 Install cover.

Slide end covers over closer body end caps.

Remove tab that aligns with arm hub. Slide cover onto plate.

Secure with locking screw.

INS NO. 08279991 PAGE 3 Of 3 Rev. 05/08