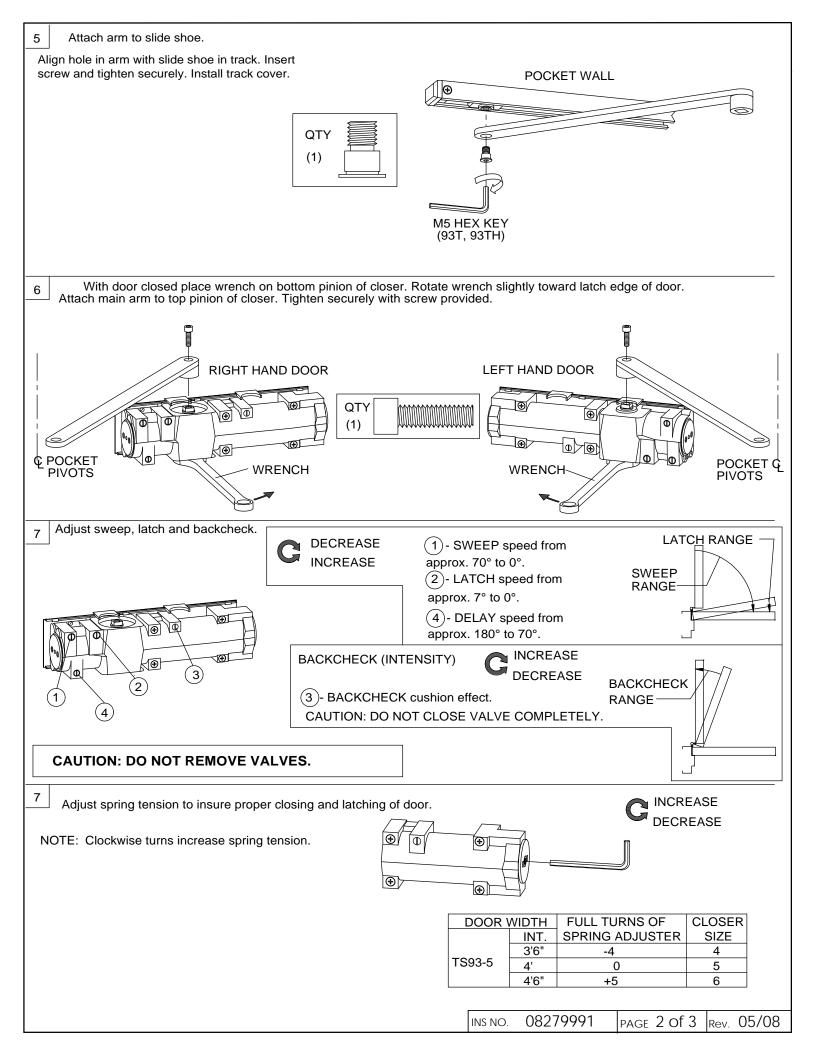

## TS93-5 PKT 90, 90/D, 90/F POCKET DOOR TRACK (TRACK ON WALL)

1 (REFERENCE UNIT CARTON LABEL FOR ACCESSORIES AND OPTIONS SUPPLIED) Determine hand of door and unit type supplied. **PIVOT PIVOT** Prepare door and wall for fasteners SIDE SIDE according to template 08279992. RIGHT HAND DOOR LEFT HAND DOOR 2 Attach mounting plate to door. QTY WOOD METAL (4)(4) **DOORS DOORS** RIGHT HAND DOOR LEFT HAND DOOR **POCKET POCKET PIVOTS PIVOTS POCKET** POCKET WALL WALL **DOOR DOOR** Attach closer to mounting plate. 3 QTY (4) RIGHT HAND DOOR LEFT HAND DOOR @ **POCKET POCKET** Ø WALL WALL **DOOR DOOR** Attach track to wall. **METAL** QTY **SCREWS** Insert slide shoe and end blocks into track. Attach track to (2)wall. WOOD **SCREWS END BLOCK POCKET WALL** SLIDE. TRACK SHOE INSPK NO. 08279990 Rev.05/08 1-800-523-8483 www.dorma-usa.com PAGE 1 of 3 Rev. 05/08 INS NO. 08279991