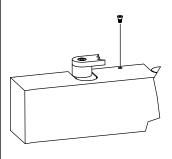

## 8 Install cover.

Slide end covers over closer body end caps.

Remove tab that aligns with arm hub. Slide cover onto plate.

Secure with locking screw.

INS NO. 08279991 PAGE 3 Of 3 Rev. 05/08