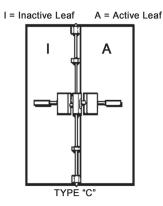

## **Mechanical Options -**

- Option B (std) Active leaf opens both
- Option D Each leaf independent
- Door Heights 84" (std) Special 85" to 96" and over 96"

 Option C - Active leaf opens first; Inactive leaf remains locked until ECL-230D is activated

# **Riser Diagram**

I = Inactive Leaf

A = Active Leaf