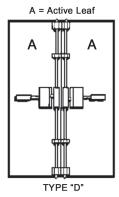

### Features -

- Heavy duty 3/8' diameter bolts
- VRA-143B secures a single or a pair of doors with one ECL-230 Series Lock, allowing outside access to the active door
- 2 VRA-143D assemblies hold a pair of doors with 2 ECL-230 series locks & permit independent operation of each leaf
- Non-handed
- Sizes accomodate 80" & 120" doors

## **Mechanical Options -**

- Option B (std) Active leaf opens both
- Option D Each leaf independent
- Door Heights 84" (std) Special 85" to 96" and over 96"

 Option C - Active leaf opens first; Inactive leaf remains locked until ECL-230D is activated

# **Riser Diagram**

I = Inactive Leaf

A = Active Leaf