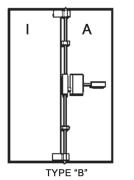

### Features -

- Heavy duty 3/8' diameter bolts
- VRA-143B secures a single or a pair of doors with one ECL-230 Series Lock, allowing outside access to the active door
- 2 VRA-143D assemblies hold a pair of doors with 2 ECL-230 series locks & permit independent operation of each leaf
- Non-handed
- Sizes accomodate 80" & 120" doors

## **Mechanical Options -**

- Option B (std) Active leaf opens both
- Option D Each leaf independent
- Door Heights 84" (std) Special 85" to 96" and over 96"

 Option C - Active leaf opens first; Inactive leaf remains locked until ECL-230D is activated

# **Riser Diagram**

I = Inactive Leaf

A = Active Leaf