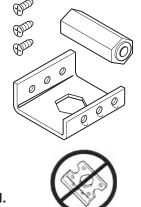

## K-17 SECURITY GUIDE & BOLT

The K-17 Security Guide & Bolt replaces the flimsy plastic guides and flush bolts provided by many manufacturers with quality steel. With a relatively simple installation, you eliminate the possibility of a burglar breaking in by merely snapping the plastic bolts.

Made of steel, cadmium plated to prevent rust, the K-17 works with the Builders Brass Works & Slide-Co flush bolts.

Use the short side to replace the BBW Guide. Use the long side to replace the Slide-Co & W&F Guides Replaces plastic pin with steel bolt. Self-Tapping screws included.