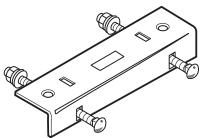

### K-15 DOUBLE DOOR STYLE GUARD

Finally a better way to secure a set of double aluminum doors. 12 gauge steel increases security and can repair doors that have already been attacked. Designed with a "knock out" to accommodate either the W&F or the Adams Rite Bolt. Baked on powder coat finish.

K-15ADouble Door Aluminum FinishDim: 7 3/4" x 1 3/4" x 1 3/4"K-15BDouble Door Duranodic FinishDim: 7 3/4" x 1 3/4" x 1 3/4"