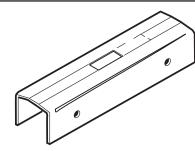

#### K-9, K-21 STYLE GUARD - CENTER HUNG

Made of 12 gauge steel, Style Guard reinforces or repairs aluminum-stile doors. K-9 is designed for standard, center hung doors, with 4" jambs. K-21 is for 4 1/2" jambs. Designed with a "knock out" to accommodate either the W&F or the Adams Rite Bolt. Baked on powder coat finish.

| K-9A   | 4" Aluminum Finish      |
|--------|-------------------------|
| K-9B   | 4" Duranodic Finish     |
| K-9BLK | 4" Black Finish         |
| K-21A  | 4 1/2" Aluminum Finish  |
| K-21B  | 4 1/2" Duranodic Finish |
| K-9A-5 | 5" Aluminum Finish      |
| K-9B-5 | 5" Duranodic Finish     |
| K-9A-6 | 6" Aluminum Finish      |
| K-9B-6 | 6" Duranodic Finish     |

Dimensions: 8" x 4" x 1 1/2" Dimensions: 8" x 4" x 1 1/2" Dimensions: 8" x 4" x 1 1/2" Dimensions: 8" x 4 1/2" x 1 1/4" Dimensions: 8" x 4 1/2" x 1 1/4" Dimensions: 8" x 5" x 1 1/2" Dimensions: 8" x 5" x 1 1/2" Dimensions: 8" x 6" x 1 1/2" Dimensions: 8" x 6" x 1 1/2"