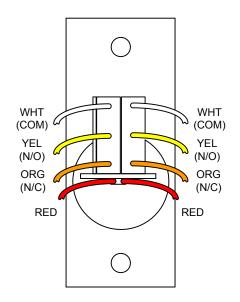

#### Current:

LED On: Idle-60mA, Active 120mA LED Off: Idle-10mA, Active-60mA

Outputs: 1 N.O., 1 N.C., 2 Amp @ 30VDC

**Switch Operating Environment** -40° F to +160°F (-40° C to +70°C)

#### Dimensions

4.5" H x 2.75" W x 1.25" D (11.4 x 7 x 3.2 cm) Selectable Bi-color Illumination Status Relay Off – Red, Green or None Relay On – Red, Green or None

Red On – Standby Green On – Relay Action

Red On – Relay Active Green On - Standby

Red Off Green Off