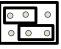

#### Dimensions

4.5" H x 2.75" W x 1.25" D (11.4 x 7 x 3.2 cm) Selectable Bi-color Illumination Status Relay Off – Red, Green or None Relay On – Red, Green or None

Red On – Standby Green On – Relay Action

Red On – Relay Active Green On - Standby

Red Off Green Off