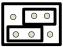

#### Dimensions

4.5" H x 2.75" W x 1.25" D (11.4 x 7 x 3.2 cm) Selectable Bi-color Illumination Status Relay Off – Red, Green or None Relay On – Red, Green or None

Red On – Standby Green On – Relay Action

Red On – Relay Active Green On - Standby

Red Off Green Off