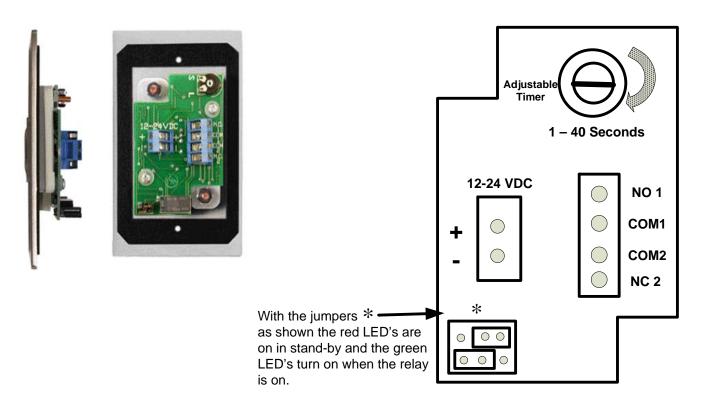

### **Specifications**

#### Input Voltage: 12/24VDC

#### Current:

LED On: Idle-60mA, Active 120mA LED Off: Idle-10mA, Active-60mA

Outputs: 1 N.O., 1 N.C., 2 Amp @ 30VDC

**Switch Operating Environment** -40° F to +160°F (-40° C to +70°C)

#### Dimensions

4.5" H x 2.75" W x 1.25" D (11.4 x 7 x 3.2 cm) Selectable Bi-color Illumination Status Relay Off – Red, Green or None Relay On – Red, Green or None

Red On – Standby Green On – Relay Action

Red On – Relay Active Green On - Standby

Red Off Green Off