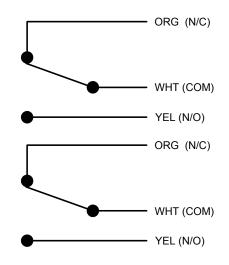

# **Electrical Specifications**

Contact Type: SPDT (Form C) Contact Ratings: 30VDC @ 5 AMPS (Resistive)

Any suggestions or comments to this instruction or product are welcome. Please contact us through our website or email engineer@sdcsecurity.com

### **Electrical Specifications**

Contact Type: DPDT (Form C) Contact Ratings: 30VDC @ 5 AMPS (Resistive)

# **Electrical Specifications**

Contact Type: DPDT (Form C) Contact Ratings: 30VDC @ 5 AMPS (Resistive)

Any suggestions or comments to this instruction or product are welcome. Please contact us through our website or email engineer@sdcsecurity.com