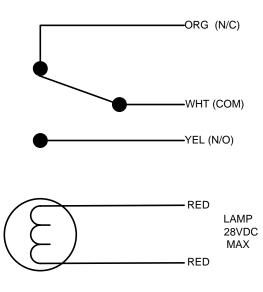

# **Electrical Specifications**

Contact Type: SPDT (Form C) Contact Ratings: 30VDC @ 5 AMPS (Resistive)



Any suggestions or comments to this instruction or product are welcome. Please contact us through our website or email engineer@sdcsecurity.com



www.sdcsecurity.com • E-mail: service@sdcsecurity.com

#### INSTALLATION INSTRUCTIONS MODEL 413NU & 423U PUSH SWITCH **1-60 SECOND ADJUSTABLE TIME DELAY**

When the button is pressed, the lock releases for 1-60 seconds. If pressed again during the lock release period, the unit will "Retrigger" starting a new release period. 1-60 SEC



REV B

product are welcome. Please contact us through our website or email engineer@sdcsecurity.com











### **Electrical Specifications**

Contact Type: DPDT (Form C) Contact Ratings: 30VDC @ 5 AMPS (Resistive)







## INSTALLATION INSTRUCTIONS MODEL 415N & 425 ON/OFF PUSH SWITCH





# **Electrical Spe