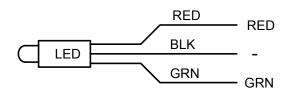

#### Current:

LED On: Idle-60mA, Active 120mA LED Off: Idle-10mA, Active-60mA

Outputs: 1 N.O., 1 N.C., 2 Amp @ 30VDC

**Switch Operating Environment** -40° F to +160°F (-40° C to +70°C)