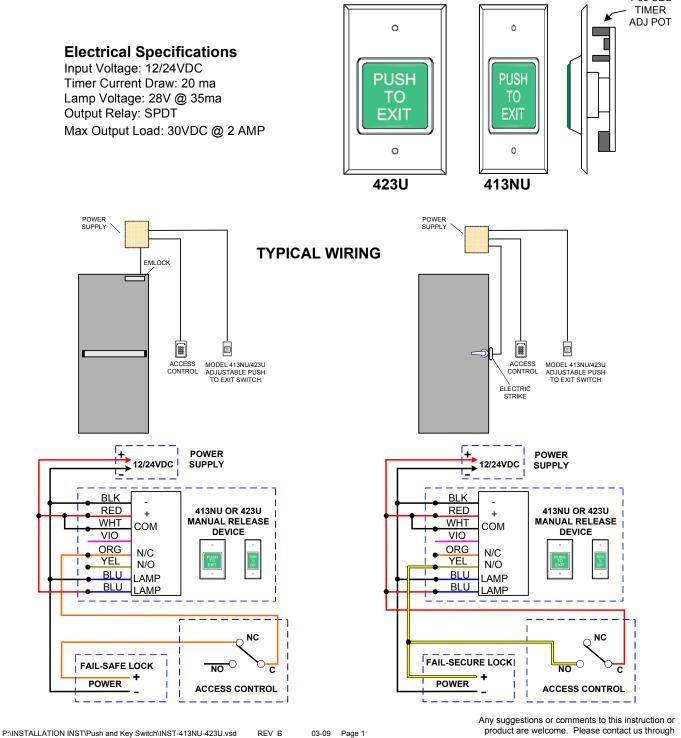

#### INSTALLATION INSTRUCTIONS MODEL 413NU & 423U PUSH SWITCH **1-60 SECOND ADJUSTABLE TIME DELAY**

When the button is pressed, the lock releases for 1-60 seconds. If pressed again during the lock release period, the unit will "Retrigger" starting a new release period. 1-60 SEC

#### Input Voltage: 12/24VDC