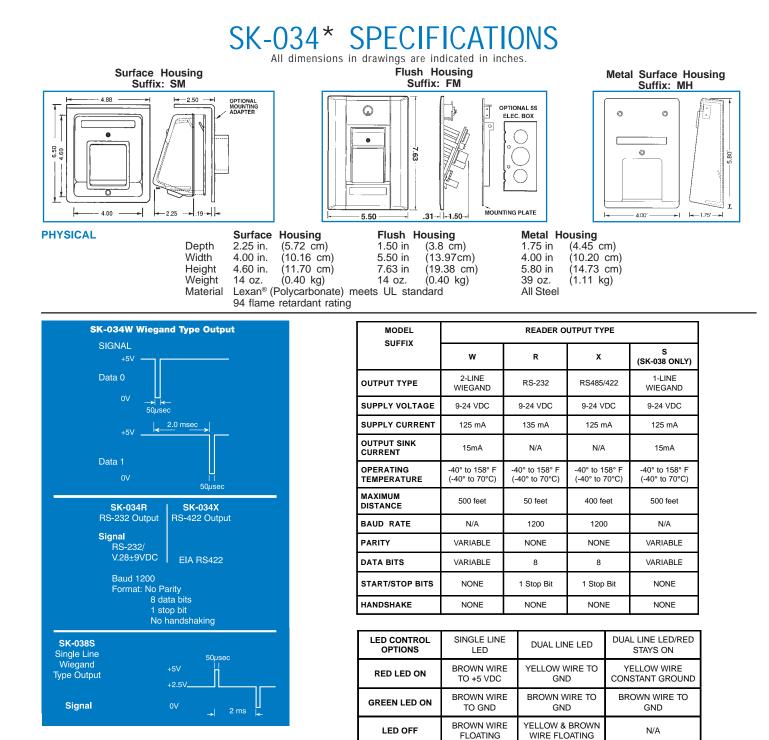

\* These specifications apply to the SK-034, SK-028, SK-029, SK-038, and SK-040 products.

- Outputs: Wiegand, Mag Stripe, RS-232 or RS-422
- Patented Slotless
  TOUCH CARD<sup>®</sup>
  Reader Technology
- Weather and
  Vandal Resistant
- Inexpensive
- Extremely Easy to Install

#### \* The specifications also apply to the SK-028, SK-029, SK-038, and SK-040 products.

This product complies with UL 294 Standards, CE (European Standards), and with Part 15 of Class B FCC Rules.