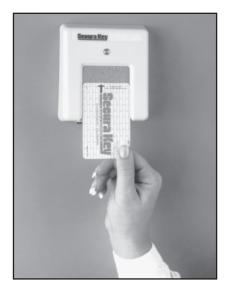

## **IT'S SLOTLESS**

The Secura Key TOUCH CARD® Reader is designed to integrate into existing access control Models SK-034 and SK-029 read systems. Secura Key cards. Models SK-028, SK-038 and SK-040 allow many customers to retain their existing Barium Ferrite cards. Output can be factory configured to meet virtually all user specifications. The patented slotless TOUCH CARD® reader is protected from tampering and hostile environments. The unit is available in surface mount, flush mount, and metal surface mount housings. To order, specify: sk- xxx - y - z - mm - nn (xxx=model number, y=output type, Z=LED control, mm=housing type, nn=data format number).