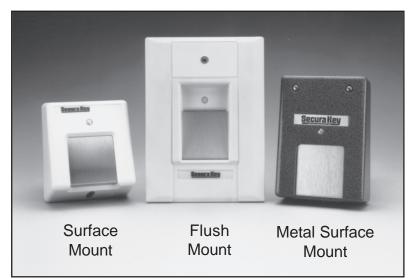

## **IT'S SLOTLESS**

The Secura Key TOUCH CARD® Reader is designed to integrate into existing access control Models SK-034 and SK-029 read systems. Secura Key cards. Models SK-028, SK-038 and SK-040 allow many customers to retain their existing Barium Ferrite cards. Output can be factory configured to meet virtually all user specifications. The patented slotless TOUCH CARD® reader is protected from tampering and hostile environments. The unit is available in surface mount, flush mount, and metal surface mount housings. To order, specify: sk- xxx - y - z - mm - nn (xxx=model number, y=output type, Z=LED control, mm=housing type, nn=data format number).

\* These specifications apply to the SK-034, SK-028, SK-029, SK-038, and SK-040 products.

- Outputs: Wiegand, Mag Stripe, RS-232 or RS-422
- Patented Slotless
  TOUCH CARD<sup>®</sup>
  Reader Technology
- Weather and
  Vandal Resistant
- Inexpensive
- Extremely Easy to Install