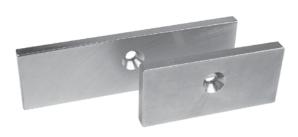

#### **Offset Strikes**

- Available for the 62, 68 and 82 Magnalocks
- Alters the position of the mounting hole by 1/4" [6mm]. This is often required to clear the glass on aluminum frame store front doors.

Part numbers shown here are for strikes ONLY.

AOS-62 Replacement 1/4" Offset Strike - M62, DM62 (X2), M68

AOS-82 Replacement 1/4" Offset Strike - M82