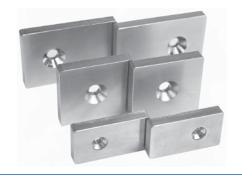

#### **Split Strikes**

 Allow a single M32, M38, M62, M68 or M82 Magnalock to secure a double door at traffic control holding force level.

Part numbers shown here are for strikes ONLY.

ASS-32 Replacement Split Strike Set - M32, M38 (3" x 1.62" each side) ASS-62 Replacement Split Strike Set - M62, M68 (3" x 2.75" each side) ASS-82 Replacement Split Strike Set - M82 (4.25" x 2.75" each side)

NOTE: Split Strikes are not for use with "D" version Magnalocks