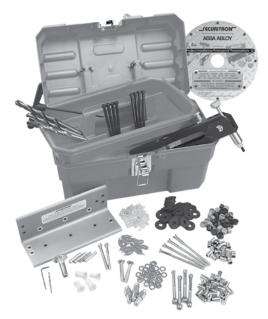

### (IK) Installation Kit

Securitron's original Installation kit includes the following components:

| SDG-1  | Heavy Duty Drill Guide   | TL-1      | Threadlock                |
|--------|--------------------------|-----------|---------------------------|
| BPT-2  | Blind Nut Placement Tool | COD-125   | 1/8" Cobalt Drill Bit     |
| SB-1   | Sex Bolt- 32/62/82       | COD-375   | 3/8" Cobalt Drill Bit     |
| SD-375 | T-Handle Hex Wrench      | CAD-375   | 3/8" Carbide Drill Bit    |
| SEP-1  | Hardware Pack- 62/82     | HS-500    | 1/2" High Speed Drill Bit |
| SEP-2  | Hardware Pack- 32        | BN-250    | Blind Nuts                |
| RW-1   | Rubber Washers           | FC-1      | Finish Caps               |
| FW-1   | Flat Washers             | 700-20095 | Long Screw Pack           |
| ICC-1  | Insulated Crimpers       | 910-70050 | Product Installation CD   |

IK Magnalock Installation Kit