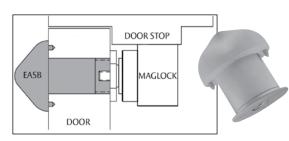

#### (EASB) Energy Absorbing Sex Bolt

- For high security applications on inflexible doors
- Replaces the standard Sex Bolt
- Contains a powerful internal spring to absorb and dissipate the force of a blow

EASB-32 Sex Bolt, Energy Absorbing M32

EASB-62 Sex Bolt, Energy Absorbing M62/M68

EASB-82 Sex Bolt, Energy Absorbing M82

U.S. Patent: #5,578,913