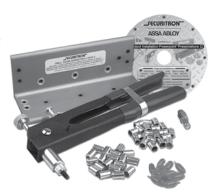

## (IK2) Condensed Installation Kit

Just the essentials...

SDG-1 Heavy Duty Drill Guide BPT-2 Blind Nut Placement Tool TL-1 Threadlock

BN-250 Blind Nuts

910-70050 Product Installation CD

IK2 Condensed Installation Kit