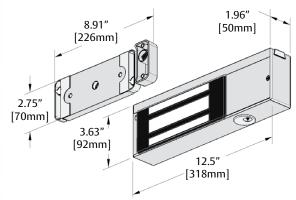

## eliminated by up to 1" of authorized door movement. **Features and Benefits**

- 1,200 lbs. holding force Magnalock®
- New shorter 12.5" overall length will fit most any door with a closer installed
- Now with automatic dual voltage no field adjustment required
- New bracket-mounted design improves strength and installation time
- Tamper switch for access chamber cover removal/placement monitoring
- Microprocessor monitored BondSTAT Magnetic bond sensor (MBS) and Integrated Door Position Switch (DPS) standard
- Reverse action plunger allows for adjustable alarm initiate gap from 1/8" [3.2mm] to 1" [25mm]
- Super bright LEDs indicate unit status from the secure side of the door
- DIP switch selectable options:
  - Nuisance alarm times 0 to 3 seconds
  - Irrevocable delay times -15 seconds or 30 seconds user selectable
  - External bypass delay times 0, 5, 10 or 15 seconds
  - Post alarm reminder user selectable
- Bypass expiration alarm user selectable
- Manual relock or delayed automatic relock (BOCA) user selectable
- External alarm relay isolated dry contact (1A @24 VDC)
- External reset
- iEXD version allows alarm initiation via an external panic device
- Indoor use only
- UL Listed

## **Specification Data**

Holding Force: 1,200 lbs. [544 Kg.] Current Draw and Voltage: 370mA max @ 12VDC 270mA max @ 24VDC Shipping Weight: 15 lbs.

Warranty: MagnaCare Lifetime Replacement Warranty