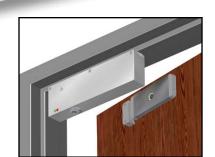

## **Integrated Movement Exit Delay** with Advanced Technology (iMXDa)

**Application** - iMXDa helps prevent peril to persons/patients and property loss/theft for businesses. Applications include dementia wards, hospitals, dormitories, airports, child care facilities and retail or warehouse environments. Installation requires no alteration or replacement of existing fire-rated or non-fire-rated latching hardware. False triggering is

## eliminated by up to 1" of authorized door movement. **Features and Benefits**

- 1,200 lbs. holding force Magnalock®
- New shorter 12.5" overall length will fit most any door with a closer installed
- Now with automatic dual voltage no field adjustment required
- New bracket-mounted design improves strength and installation time
- Tamper switch for access chamber cover removal/placement monitoring
- Microprocessor monitored BondSTAT Magnetic bond sensor (MBS) and Integrated Door Position Switch (DPS) standard
- Reverse action plunger allows for adjustable alarm initiate gap from 1/8" [3.2mm] to 1" [25mm]
- Super bright LEDs indicate unit status from the secure side of the door
- DIP switch selectable options:
  - Nuisance alarm times 0 to 3 seconds
  - Irrevocable delay times -15 seconds or 30 seconds user selectable
  - External bypass delay times 0, 5, 10 or 15 seconds
  - Post alarm reminder user selectable
- Bypass expiration alarm user selectable
- Manual relock or delayed automatic relock (BOCA) user selectable
- External alarm relay isolated dry contact (1A @24 VDC)
- External reset
- iEXD version allows alarm initiation via an external panic device
- Indoor use only
- UL Listed