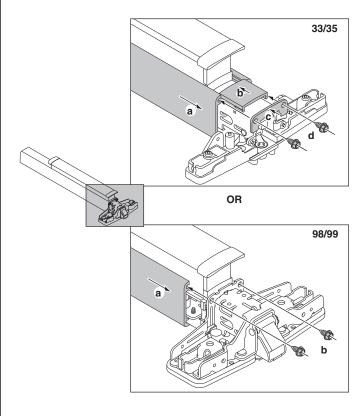

## 9 For Vertical Devices ONLY, Attach Vertical Rods:

Surface

Rods

OR

For more detailed installation instructions for specific exit devices, visit **www.allegion.com/us**