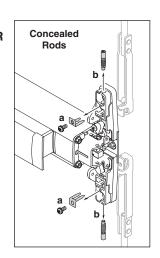

## 9 For Vertical Devices ONLY, Attach Vertical Rods:

Surface

Rods

OR

For more detailed installation instructions for specific exit devices, visit **www.allegion.com/us**