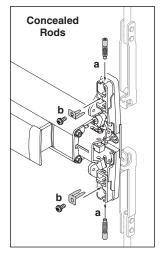

If using Battery Backup option, unplug all four wires from battery terminals.

2 Detach Vertical Rods

Skip this step if device does not have vertical rods.

Remove Exit Device from Door

Discard old QEL motor assembly

## 9 For Vertical Devices ONLY, Attach Vertical Rods:

Surface

Rods

OR

For more detailed installation instructions for specific exit devices, visit **www.allegion.com/us**