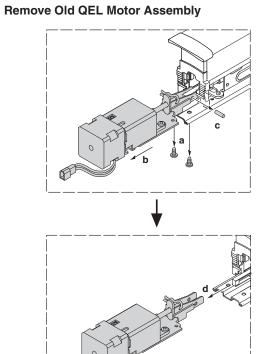

If using Battery Backup option, unplug all four wires from battery terminals.

2 Detach Vertical Rods

Skip this step if device does not have vertical rods.

Remove Exit Device from Door

Discard old QEL motor assembly