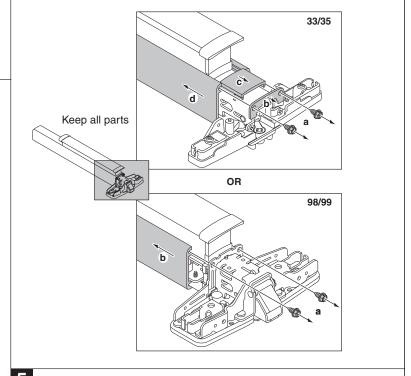

**QEL** 

## **VON DUPRIN**

941091-00

Motor Replacement Kit Installation Instructions

**Remove Mechanism Case** 

1



To avoid risk of shock, disconnect AC power from power supply before proceeding with this conversion.

If using Battery Backup option, unplug all four wires from battery terminals.

2 Detach Vertical Rods

Skip this step if device does not have vertical rods.







Remove Exit Device from Door





Discard old QEL motor assembly



## 6 Install New QEL Motor Assembly



## 8 Attach Exit Device to Door



## 9 For Vertical Devices ONLY, Attach Vertical Rods:

Surface

Rods





OR



For more detailed installation instructions for specific exit devices, visit **www.allegion.com/us**