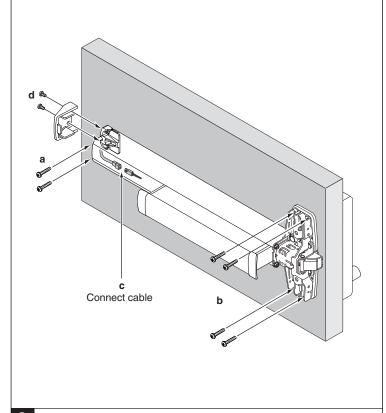

**QEL** 

## **VON DUPRIN**

941091-00

Motor Replacement Kit Installation Instructions

**Remove Mechanism Case** 

1



To avoid risk of shock, disconnect AC power from power supply before proceeding with this conversion.

If using Battery Backup option, unplug all four wires from battery terminals.

2 Detach Vertical Rods

Skip this step if device does not have vertical rods.







Remove Exit Device from Door





Discard old QEL motor assembly



## 6 Install New QEL Motor Assembly



## 8 Attach Exit Device to Door



## 9 For Vertical Devices ONLY, Attach Vertical Rods:

Surface

Rods





OR



For more detailed installation instructions for specific exit devices, visit **www.allegion.com/us**