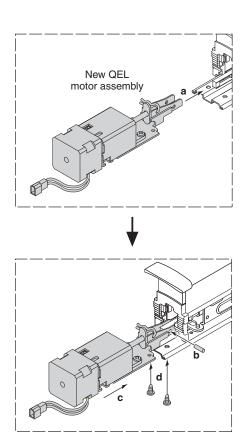

**QEL** 

## **VON DUPRIN**

941091-00

Motor Replacement Kit Installation Instructions

**Remove Mechanism Case** 

1



To avoid risk of shock, disconnect AC power from power supply before proceeding with this conversion.

If using Battery Backup option, unplug all four wires from battery terminals.

2 Detach Vertical Rods

Skip this step if device does not have vertical rods.







Remove Exit Device from Door





Discard old QEL motor assembly



## 6 Install New QEL Motor Assembly



## 8 Attach Exit Device to Door



## 9 For Vertical Devices ONLY, Attach Vertical Rods:

Surface

Rods





OR



For more detailed installation instructions for specific exit devices, visit **www.allegion.com/us**