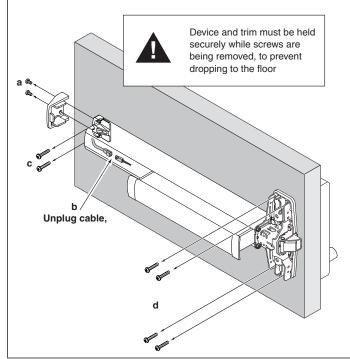

If using Battery Backup option, unplug all four wires from battery terminals.

2 Detach Vertical Rods

Skip this step if device does not have vertical rods.

Remove Exit Device from Door

Discard old QEL motor assembly