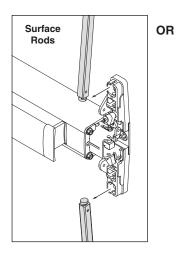

## 9 For Vertical Devices ONLY, Attach Vertical Rods:

Surface

Rods

OR

For more detailed installation instructions for specific exit devices, visit **www.allegion.com/us**