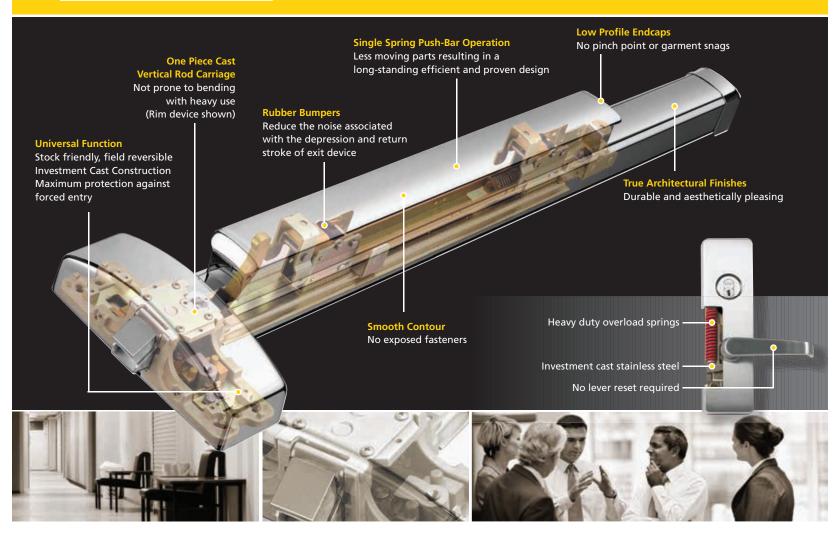

- **Durable** Independent **UL tested to 10 million cycles** and each incremental millionth cycle, far exceeding industry standards
- **Reliable** Investment cast steel chassis provides maximum security against forced entry and reduces the risk of bending
- Easy to Maintain Few moving parts with single spring push-bar operation means no parts or maintenance kits are required
- Reduced Repair Cost Hardened steel hex dogging assembly offers a large diameter wrench, which reduces metal fatigue from repeated dogging operations
- Contemporary Style True achitectural finish allows for a uniform look throughout the product line
- Stock Friendly Universal function, field reversible and no parts kit required
- Easy to Operate Low profile push-bar endcaps and no exposed pinch points or garment snags provide easy egress for carts, beds, etc.