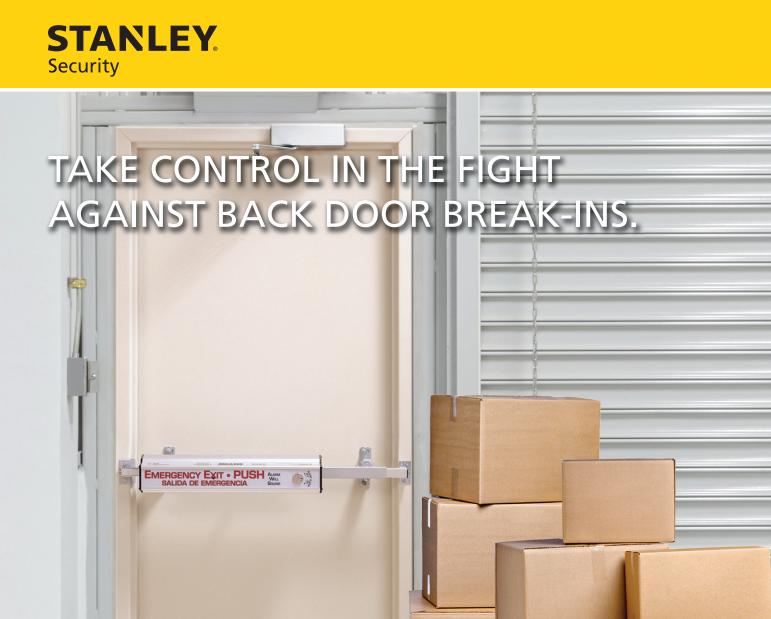

## Arm-A-Dor<sup>®</sup> provides a comprehensive measure of integrated safe egress and security.

Protecting the rear entry of your retail, restaurant, or hospitality environments is vital due to possible forced entry attacks and increased internal shrinkage from employees. With so much depending on the security of a building's rear exit, business owners simply cannot afford to install a standard exit device, alarm, and deadbolt to the rear entry of the door. The PRECISION Arm-A-Dor<sup>®</sup> Series is an enhanced alarmed door exit device that provides superior safety and security for its users. The Arm-A-Dor<sup>®</sup> series is a durable, pre-assembled, all-in-one exit device solution that not only protects a facility's most important assets, but strengthens your door system.

Installed by many of the nation's largest retailers, the PRECISION Arm-A-Dor<sup>®</sup> series is a leader in alarmed door exit devices. Take control with an investment in Arm-A-Dor<sup>®</sup> — the security of your business depends on it.