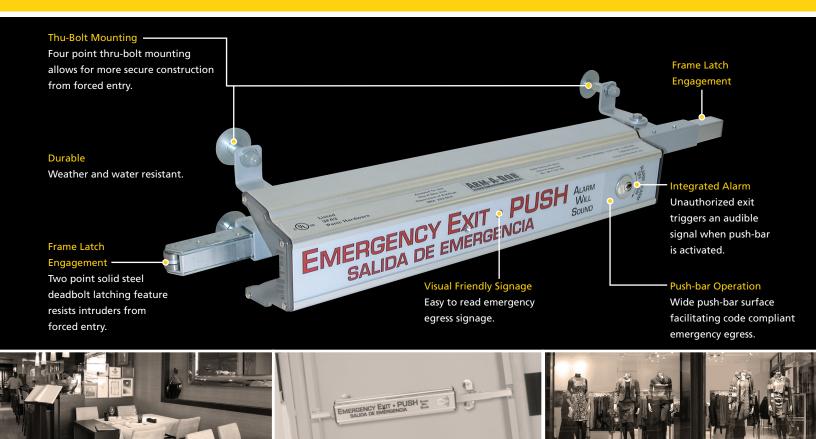

## **ARM-A-DOR® SERIES** MAXIMUM SECURITY PANIC HARDWARE

The PRECISION Arm-A-Dor<sup>®</sup> series provides maximum security from forced entry attacks, alarmed egress to prevent internal shrinkage, and enhanced durability for the most demanding environments.

- Vandal Resistant Unlike a traditional exit device with a latch and strike, the Arm-A-Dor series<sup>®</sup> has a locking bar that extends onto the door frame upon closing, which resists intruders from forced entry.
- **Reduced Shrinkage** The all-in-one panic device comes equipped with built-in door alarm to prevent internal shrinkage.
- Increased Security Compatible with delayed egress systems which reduces loss prevention by keeping the door from opening for up to 15 seconds.
- Simple to Use Wide push bar design enhances the user's experience during egress.
- **Durable** With constant use and abuse, the Arm-A-Dor<sup>®</sup> series weather resistant alarm complies to UL305.
- Easy to Install Pre-assembled for standard 3' and 4' doors, simply drill four holes in the door and mount the device it's that easy.
- Increased Safety Fire and life safety code compliant.