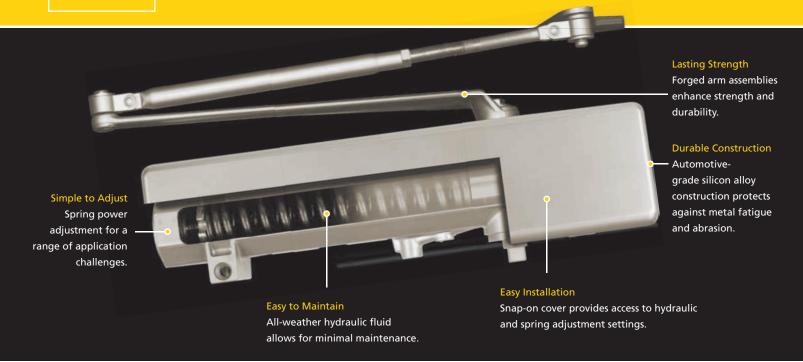

# UNMATCHED DURABILITY AND VERSATILITY.

## **STANLEY Closers Deliver Smooth Performance and Lasting Value.**

STANLEY closers are built strong so they can easily withstand the daily use and abuse in environments like schools, government buildings, hotels, office and healthcare facilities.

- Easy to Maintain All-weather hydraulic fluid eliminates the need for seasonal adjustment
- Easy to Adjust Snap-on cover provides easy access to the hydraulic and spring adjustment settings. Wide range of spring power adjustment to suit the various application challenges
- **Stock Friendly -** Non-handed design reduces the need to stock hand specific models
- Durable Exceeds ANSI/BHMA 156.4 Grade 1 certification requirements
- Easy to Install Non-handed and comes equipped with full templates enabling quick and easy field installation
- **Reliable** Manufactured using a special blend of silicon aluminum alloy enabling reliable function and performance
- ADA Compliant Can be field adjusted to suit ADA opening force requirements