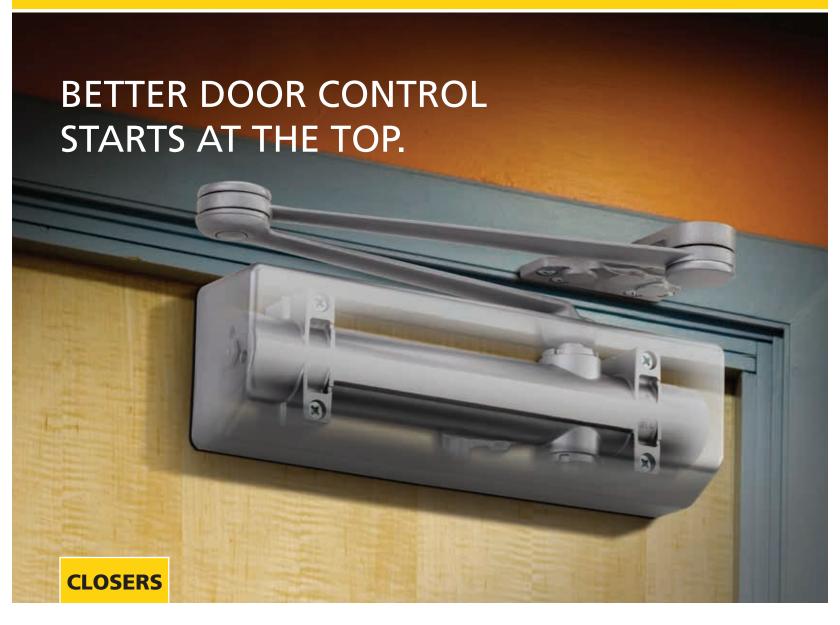

# Smooth, Safe Door Operation Depends On a Closer That's Built to Last.

Closers are the workhorses of a safe door, controlling door speed and protecting people from doors slamming shut or swinging open too far, too fast. STANLEY offers a comprehensive portfolio of door control solutions that fit the needs of a variety of applications.

From our expertise in automatic door technology, we've expanded our line to include hydraulic door closers, swing door automatic operators and electronic single-point hold-open products. Our closers are using automotive-grade silicon aluminum alloy that provides maximum protection against metal fatigue and abrasion, and are backed by the most recognized name in the industry.

### **CLOSERS**