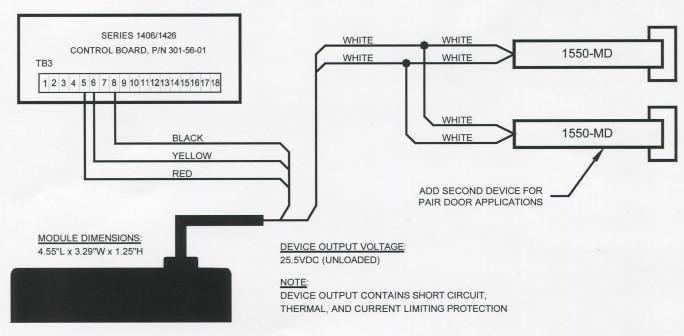

### 1406/1426 24VDC Power Supply Module

The 1406/1426-PSM-24VDC Power Supply Module from Architectural Control Systems, Inc. is designed to convert the output voltage of an ACSI 1406 or 1426 Power Supply to filtered and regulated 24VDC for use with ACSI Series 1550-MD Motor Drive Electric Latch Retraction Exit Devices.

#### 1406/1426 24VDC Power Supply Module

- Model Number, 1406/1426-PSM-24VDC
- Converts the output voltage of ACSI 1406 and 1426 Power Supplies to filtered and regulated 24VDC.
- Can be used with at most two 1550-MD Motor Drive Electric Latch Retraction Exit Devices for simultaneous use.