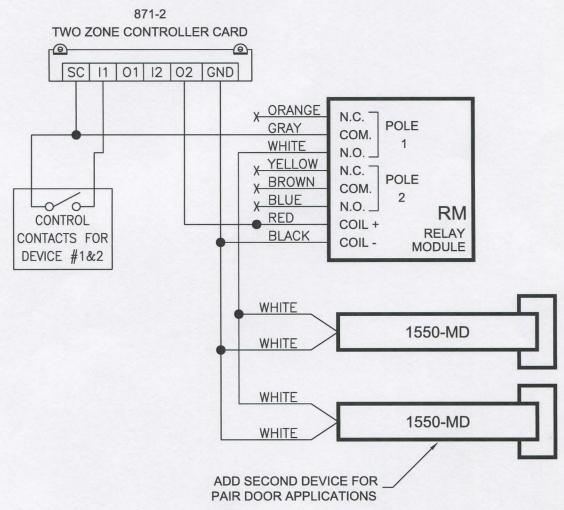

## VON DUPRIN PS873 TO ACSI 1550K-MD OR 1550-MD INTERFACE USING ACSI RM RELAY MODULE

THROUGH USE OF THE RM RELAY MODULE AS SHOWN IN THE WIRE DIAGRAM BELOW, OUTPUT O2 OF THE VON DUPRIN PS873 POWER SUPPLY CAN BE USED TO POWER AND CONTROL ONE ACSI 1550K-MD OR 1550-MD ELR DEVICE FOR SINGLE DOOR APPLICATIONS, OR TWO DEVICES (WIRED IN PARALLEL) FOR PAIR DOOR APPLICATIONS WITHOUT THE NEED FOR SEQUENCING.

NOTE: THE VON DUPRIN 871-2 TWO ZONE CONTROLLER CARD MUST BE INSTALLED INSIDE THE PS873 WITH THE JUMPER INSTALLED ON HEADER E2 (FACTORY SHIPPED) FOR SEQUENTIAL OUTPUT OPERATION BEFORE PROCEEDING WITH THE WIRE DIAGRAM.