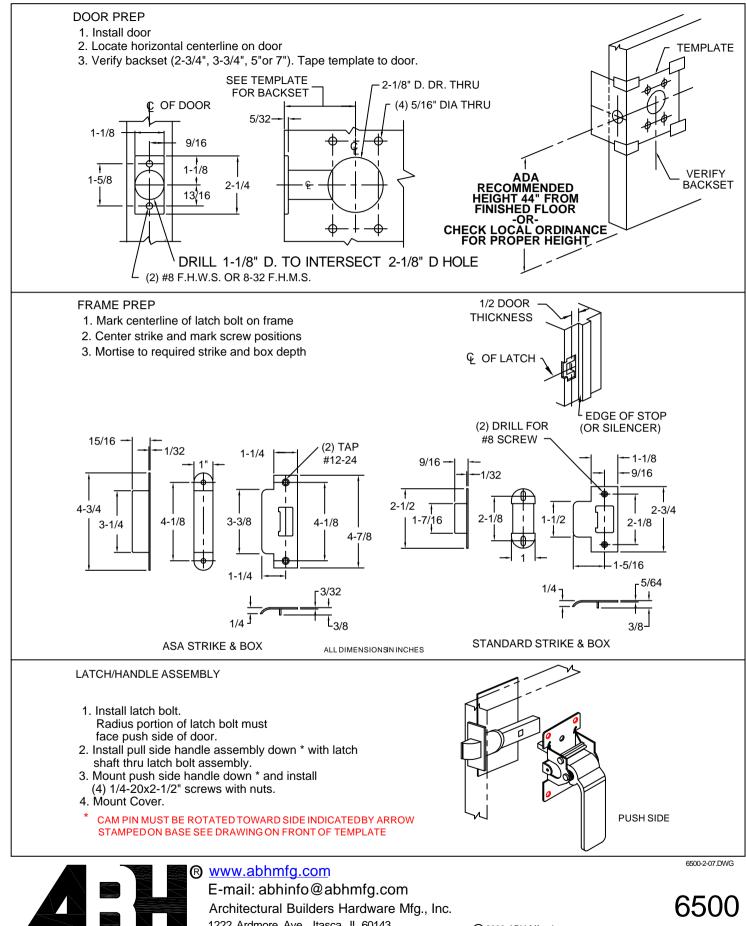

## INSTALLATION INSTRUCTIONS

- 1. Prep door according to latch backset per template.
- 2. Install latch (Item 1) using either wood or machine screws (Items 2 or 3) depending on door type.
- 3. Take both base assemblies (Items 4 & 6) and rotate cam pin as shown in Detail "A" above. Place pull base over-ride assembly (Item 4) on pull side of door and slide the cam shaft through the latch cam. Place push base locking assembly (Item 6) on push side of door and engage push cam onto the pull side cam shaft. Both privacy cam pins must be at the 12 o'clock position in order for the privacy cam shafts to interlock as shown in Detail "B". Check that they are interlocked properly by rotating one privacy cam and making sure the other side is rotating at the same time.
- 4. Fasten both side using (4) <sup>1</sup>/<sub>4</sub>-20 machine screws and lock nuts (Items 5 & 7). Test both handles for free movement of the latch bolt before tightening all screws. If latch bolt does not extend or retract freely because of any type of binding, loosen screws to align adjustment of base assemblies and retighten screws one at a time while checking for proper latch retraction. Mounting hardware (Items 5 & 7) must be tightened before proceeding to next step.
- 5. Place over-ride cover assembly (Item 8) on the pull side of the door making sure that the forks on the inside of the cover engages the privacy cam and fasten with (2) 8-32 screws (Item 2).
- 6. Repeat Step 5 with locking cover (Item 9) on the push side of the door.

E-mail: abhinfo@abhmfg.com Architectural Builders Hardware Mfg., Inc. 1222 Ardmore Ave., Itasca, IL 60143 630.875.9900; FAX 800.9FAXABH (932.9224)

(c) 2012 ABH Mfg., Inc. printed in USA

1222 Ardmore Ave., Itasca, IL 60143 630.875.9900; FAX 800.9FAXABH (932.9224)