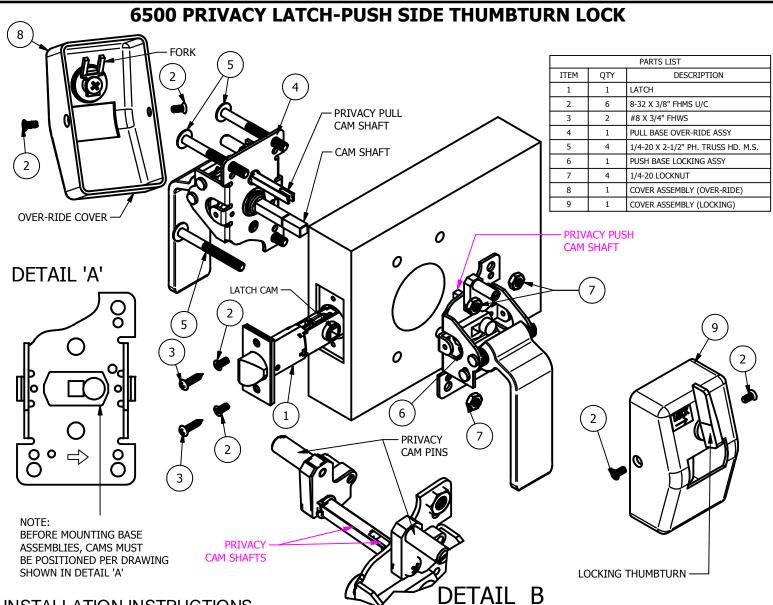

## INSTALLATION INSTRUCTIONS

- 1. Prep door according to latch backset per template.
- 2. Install latch (Item 1) using either wood or machine screws (Items 2 or 3) depending on door type.
- 3. Take both base assemblies (Items 4 & 6) and rotate cam pin as shown in Detail "A" above. Place pull base over-ride assembly (Item 4) on pull side of door and slide the cam shaft through the latch cam. Place push base locking assembly (Item 6) on push side of door and engage push cam onto the pull side cam shaft. Both privacy cam pins must be at the 12 o'clock position in order for the privacy cam shafts to interlock as shown in Detail "B". Check that they are interlocked properly by rotating one privacy cam and making sure the other side is rotating at the same time.
- 4. Fasten both side using (4) <sup>1</sup>/<sub>4</sub>-20 machine screws and lock nuts (Items 5 & 7). Test both handles for free movement of the latch bolt before tightening all screws. If latch bolt does not extend or retract freely because of any type of binding, loosen screws to align adjustment of base assemblies and retighten screws one at a time while checking for proper latch retraction. Mounting hardware (Items 5 & 7) must be tightened before proceeding to next step.
- 5. Place over-ride cover assembly (Item 8) on the pull side of the door making sure that the forks on the inside of the cover engages the privacy cam and fasten with (2) 8-32 screws (Item 2).
- 6. Repeat Step 5 with locking cover (Item 9) on the push side of the door.