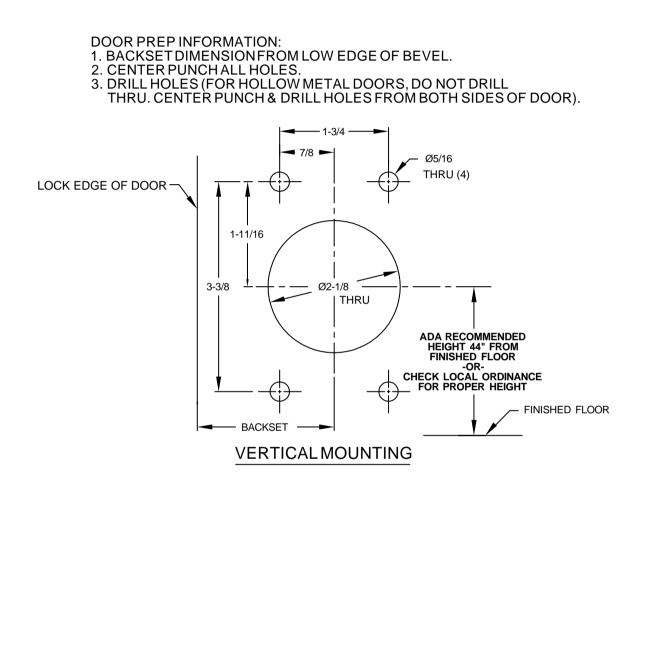

## 6500 SERIES PRIVACY HOSPITAL PUSH/PULL LATCH DOOR PREP INFORMATION FOR VERTICAL MOUNT

## DO NOT COPY AND USE THIS AS A TEMPLATE PLEASE CALL FACTORY FOR FULL SCALE TEMPLATE

www.abhmfg.com
E-mail: abhinfo@abhmfg.com
Architectural Builders Hardware Mfg., Inc.
1222 Ardmore Ave., Itasca, IL 60143
630.875.9900; FAX 800.9FAXABH (932.9224)