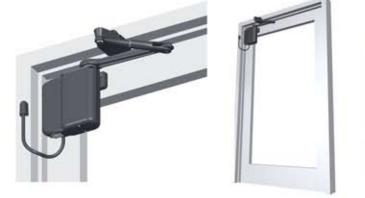

Designed for commercial, high traffic applications that require continuous automatic operation or expanded features

- Dynamic braking for high wind applications
- Electronic back check for abusive environments
- Push-and-Go and Power-Close features
- Outdoor-rated stainless steel wireless pushbuttons
- Easily installs on virtually any door and frame
- Automatic handing right or left hand doors
- 95 degree opening angle
- Controls doors up to 48" in width and 250 lbs in weight
- Brushless DC motor/gearbox for 10 million cycle life
- Power-On indicator and ON/OFF switch