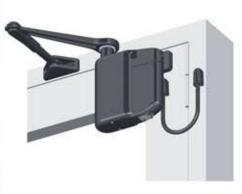

Designed for commercial, high traffic applications that require continuous automatic operation or expanded features

- Dynamic braking for high wind applications
- Electronic back check for abusive environments
- Push-and-Go and Power-Close features
- Outdoor-rated stainless steel wireless pushbuttons
- Easily installs on virtually any door and frame
- Automatic handing right or left hand doors
- 95 degree opening angle
- Controls doors up to 48" in width and 250 lbs in weight
- Brushless DC motor/gearbox for 10 million cycle life
- Power-On indicator and ON/OFF switch