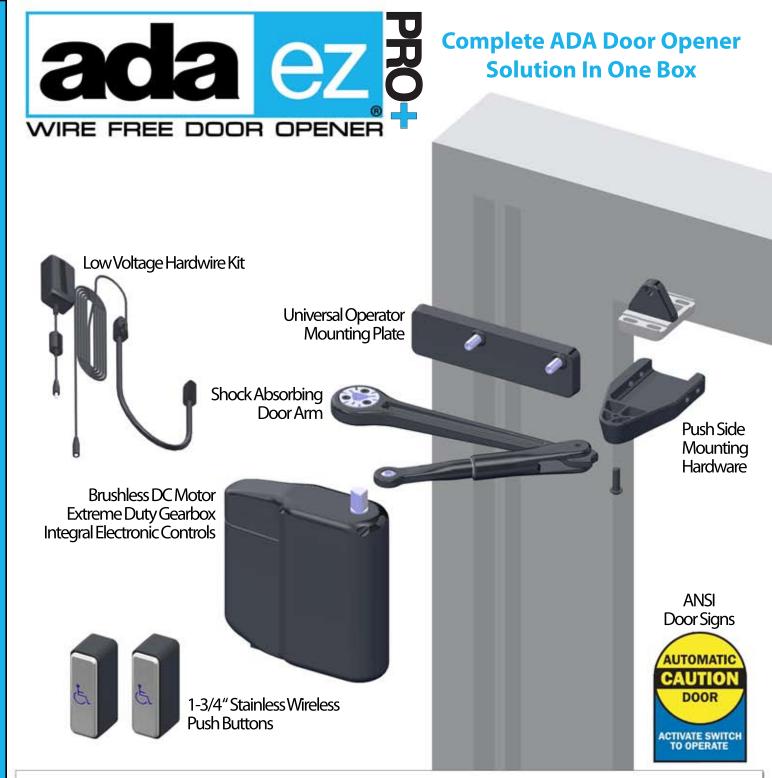

Designed for commercial, high traffic applications that require continuous automatic operation or expanded features

- Dynamic braking for high wind applications
- Electronic back check for abusive environments
- Push-and-Go and Power-Close features
- Outdoor-rated stainless steel wireless pushbuttons
- Easily installs on virtually any door and frame
- Automatic handing right or left hand doors
- 95 degree opening angle
- Controls doors up to 48" in width and 250 lbs in weight
- Brushless DC motor/gearbox for 10 million cycle life
- Power-On indicator and ON/OFF switch