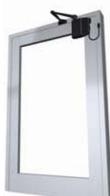

Designed for commercial, high traffic applications that require continuous automatic operation or expanded features

- Dynamic braking for high wind applications
- Electronic back check for abusive environments
- Push-and-Go and Power-Close features
- Outdoor-rated stainless steel wireless pushbuttons
- Easily installs on virtually any door and frame
- Automatic handing right or left hand doors
- 95 degree opening angle
- Controls doors up to 48" in width and 250 lbs in weight
- Brushless DC motor/gearbox for 10 million cycle life
- Power-On indicator and ON/OFF switch