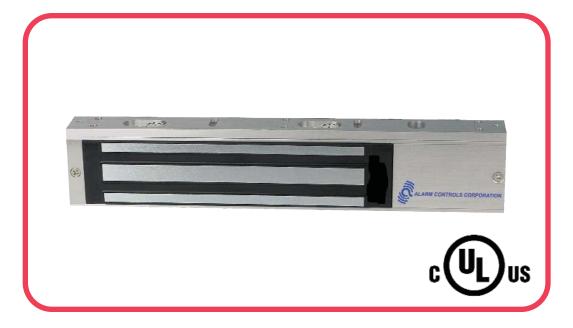

## MODEL 1200S MAGNETIC LOCK

## SPECIFICATIONS

- U.L. LISTED, LISTING NUMBER R16759
- 1200 POUND MINIMUM HOLDING FORCE
- MAGNET SIZE 10-1/2" L x 2-7/8" H x1-1/2" W
- **12 OR 24 VOLT DC OPERATION, JUMPER SELECTABLE**
- CURRENT DRAW 400 MA @ 12 VDC, 200 MA @ 24 VDC
- CAN BE USED WITH ANY ACCESS CONTROL SYSTEM
- ALL METAL NON-ALUMINUM PARTS ARE PLATED
- CLEAR ANODIZED FINISH STANDARD
- DURONIC US 40 FINISH AVAILABLE
- DRESS-UP COVERS IN POLISHED CHROME AND BRASS ARE AVAILABLE
- LIFETIME WARRANTY