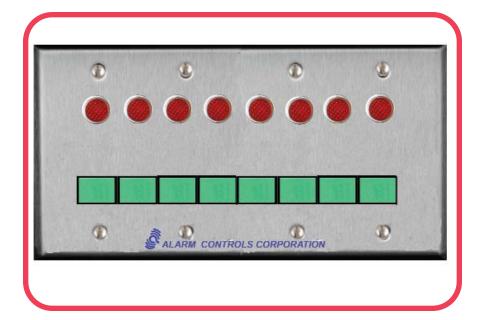

## MODEL SLP-8L MONITORING/CONTROL STATION

## **SPECIFICATIONS**

- DESIGNED TO RELEASE OR SECURE AND MONITOR EIGHT ELECTRIC LOCKS
- EIGHT 1/2" RED LEDS OPERATE ON 12 OR 24 VOLTS AC OR DC
- EIGHT D.P.D.T. ILLUMINATED LATCHING PUSHBUTTONS WITH HI-BRIGHTNESS BUILT-IN LED
- SWITCH LED OPERATE ON 12 OR 24 VOLTS AC OR DC
- SWITCH CONTACTS RATED 3 AMPS @ 35 VDC OR 120 VAC
- COMPONENTS MOUNTED ON STANDARD FOUR GANG ELECTRICAL WALLPLATE
- SWITCHES AND LEDS TERMINATED WITH COLORED LEADS
- GREEN AND YELLOW LEDS ARE AVAILABLE
- CUSTOM SWITCH LEGENDS ARE AVAILABLE
- ORDER MODEL SLP-8M FOR SWITCHES WITH MOMENTARY CONTACTS