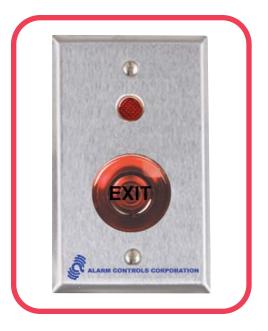

## MODEL TS-55R MONITORING/CONTROL STATION

## **SPECIFICATIONS**

- DESIGNED TO RELEASE OR SECURE AND MONITOR ELECTRIC LOCKS
- 1/2" RED LED OPERATE ON 12 OR 24 VOLTS AC OR DC
- 1-1/2" DIA. RED ILLUMINATED MOMENTARY PUSHBUTTON WITH HI- BRIGHTNESS BUILT-IN LED
- PUSHBUTTON LED OPERATES ON 12 OR 24 VOLTS AC OR DC
- ONE N/O AND ONE N/C CONTACT RATED 10 AMPS @ 35 VDC OR 120 VAC
- COMPONENTS MOUNTED ON STANDARD SINGLE GANG ELECTRICAL WALLPLATE
- WEATHERPROOF RATED TO IP65, NEMA TYPE 4
- ORDER MODEL TS-56R FOR LATCHING CONTACTS