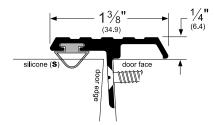

## ASTRAGALS & MEETING STILES: "T" AND OVERLAPPING ASTRAGALS

AVAILABLE FINISHES: **B, BDG, C, D, G, PW, SN** PROFILE WIDTH: **1-3/8**" (**34.9 mm**) HEIGHT: **1/4**" (**6.4 mm**)

B (Mill Finish Extruded Bronze [Brass]) BDG (Bright Dip Gold Anodized Aluminum) C (Clear Anodized Aluminum) D (Dark Bronze Anodized Aluminum)