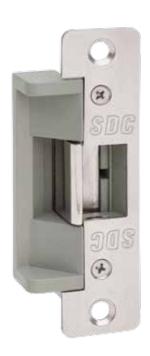

## **15 Series** Electric Strike

The SDC 15 Series Electric Strike is a Centerline Latch Entry\* strike designed for use with Cylindrical lockset with up to ¾" (19mm)) throw latchbolts. The 15 series electric strikes incorporates all stainless steel deadlocking mechanism and an internally mounted solenoid.

## **FEATURES**

- For use with 5/8" latchbolt, or up to 3/4" latchbolt with 1/8" door gap
- · Choice of failsafe or failsecure
- Non-handed
- All stainless steel parts with durable die case body for corrosion resistance'
- 630 Satin stainless steel face plate
- Screw terminals