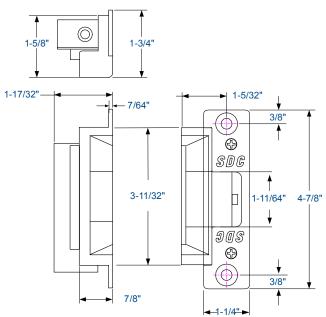

## SPECIFICATIONS

| Voltage    | 150 mA @ 24VDC<br>200 mA @ 12VDC |
|------------|----------------------------------|
| Dimensions | 1-1/4" W x 4-7/8" H x 1-1/2" D   |

1

920 Wiegand IPRW Access Control Keypad or Reader