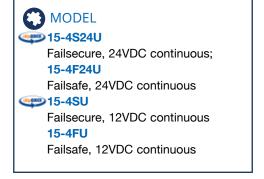

## **FEATURES**

- For use with 5/8" latchbolt, or up to 3/4" latchbolt with 1/8" door gap
- · Choice of failsafe or failsecure
- Non-handed
- All stainless steel parts with durable die case body for corrosion resistance'
- 630 Satin stainless steel face plate
- Screw terminals

## SPECIFICATIONS

| Voltage    | 150 mA @ 24VDC<br>200 mA @ 12VDC |
|------------|----------------------------------|
| Dimensions | 1-1/4" W x 4-7/8" H x 1-1/2" D   |

1

920 Wiegand IPRW Access Control Keypad or Reader