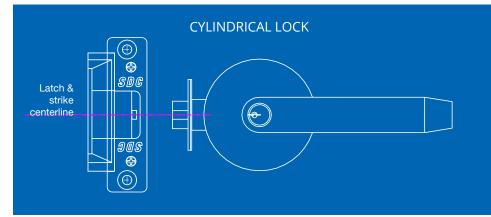

\*Centerline Latch Entry: The latch must enter at the strike "Centerline" located exactly between the top and bottom of the strike faceplate. Refer to strike installation instructions and template to determine strike location prior to frame preparation for New and Retrofit installations. Not recommended for word applications.