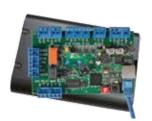

## SPECIFICATIONS

| Voltage    | 150 mA @ 24VDC<br>200 mA @ 12VDC |
|------------|----------------------------------|
| Dimensions | 1-1/4" W x 4-7/8" H x 1-1/2" D   |

1

920 Wiegand IPRW Access Control Keypad or Reader

PPro IP-based Access Control Controller

**602RF** 1 Amp, 12/24 VDC Class 2 Output Power Supply

LIT-15 SERIES STRIKE 01/17