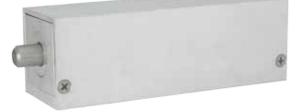

## **180 / 280 Series** Surface Mount Bolt Locks

UNIVERSAL MOUNTING CAPABILITY PROVIDES CONTROLLED ACCESS OF DOORS, CLOSETS AND CABINETS.

The SDC universal surface mount electric bolt locks are available in failsafe and failsecure, non-handed. The addition of a card reader, digital keypad or remote control provides access control and convenience of use for a variety of applications.

## SPECIFICATIONS

| Bolt              | Solid Stainless Steel,<br>1/2" dia. x 1/2" throw          |
|-------------------|-----------------------------------------------------------|
| Dual Voltage Coil | 0.9 Amp @ 12VDC Continuous<br>0.45 Amp @ 24VDC Continuous |
| Lock Dimensions   | 6"L x 2"W x 2"H                                           |
| Auto Relock       | standard                                                  |
| Power Regulator   | standard                                                  |
| Weight            | 2.5 lbs                                                   |
|                   |                                                           |