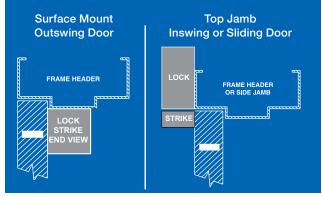

## APPLICATION

The SDC 180 and 280 series locks provide the ability to electronically secure several door configurations.

- Swinging or sliding doors
- Outswing or inswing doors
- Closet doors
- Pharmaceutical cabinets