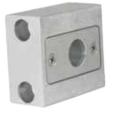

## APPLICATION

The SDC 180 and 280 series locks provide the ability to electronically secure several door configurations.

- Swinging or sliding doors
- Outswing or inswing doors
- Closet doors
- Pharmaceutical cabinets

## SPECIFICATIONS

| Bolt              | Solid Stainless Steel,<br>1/2" dia. x 1/2" throw          |
|-------------------|-----------------------------------------------------------|
| Dual Voltage Coil | 0.9 Amp @ 12VDC Continuous<br>0.45 Amp @ 24VDC Continuous |
| Lock Dimensions   | 6"L x 2"W x 2"H                                           |
| Auto Relock       | standard                                                  |
| Power Regulator   | standard                                                  |
| Weight            | 2.5 lbs                                                   |
|                   |                                                           |