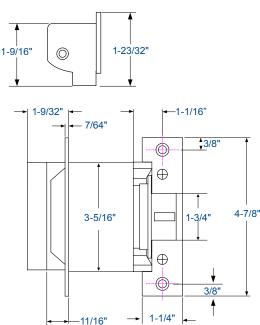

#### MODEL

4-7/8" (124mm) faceplate for aluminum, and hollow metal frames.

#### **ACCESSORIES**

RMB Buzzer 12/24V AC/DC operation **BR64XL** Rectifier for AC operation

| Input        | 200/100 mA @ 12/24VDC          |
|--------------|--------------------------------|
| Latch Status | SPDT, 3 Amp @ 30VDC            |
| Dimensions   | 1-1/4" W x 4-7/8" H x 1-1/4" D |