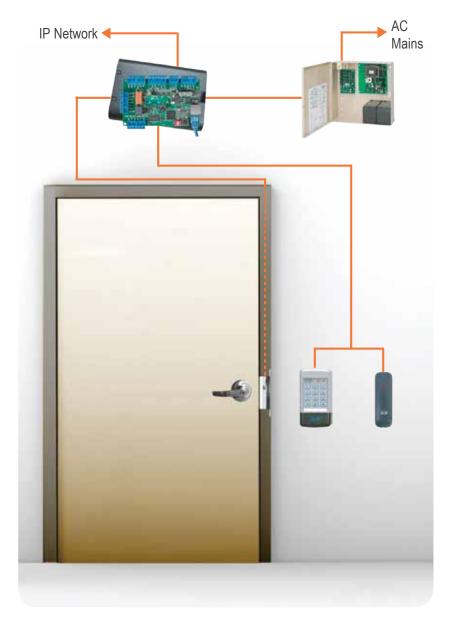

920 Wiegand IPRW Access Control Keypad or Reader

Pro IP-based Access Control Controller

**602RF** 1 Amp, 12/24 VDC Class 2 Output Power Supply

LIT-25 SERIES STRIKE 01/17