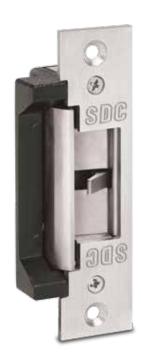

# 25 Series Electric Strike

The SDC 25 Series Electric Strike is a Centerline Latch Entry\* strike designed for use with Cylindrical lockset with up to 5/8" (15mm) throw latchbolts. The compact low profile design with an internally mounted solenoid and factory supplied mounting tabs enable quick and easy installation where jamb space is limited. The heavy duty construction makes the 25 Series ideal for high traffic installations.

## **FEATURES**

- Fail-Secure, reversible for failsafe operation
- For 1/2" latch or 5/8" latch with 1/8" door gap
- · Latch status output
- · Non-handed, reversible
- All stainless steel parts with durable diecast body for corrosion resistance
- 630 Stainless steel standard finish