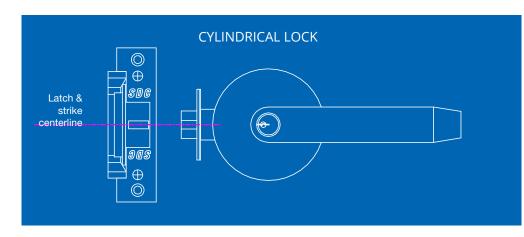

\*Centerline Latch Entry: The latch must enter at the strike "Centerline" located exactly between the top and bottom of the strike faceplate. Refer to strike installation instructions and template to determine strike location prior to frame preparation for New and Retrofit installations.