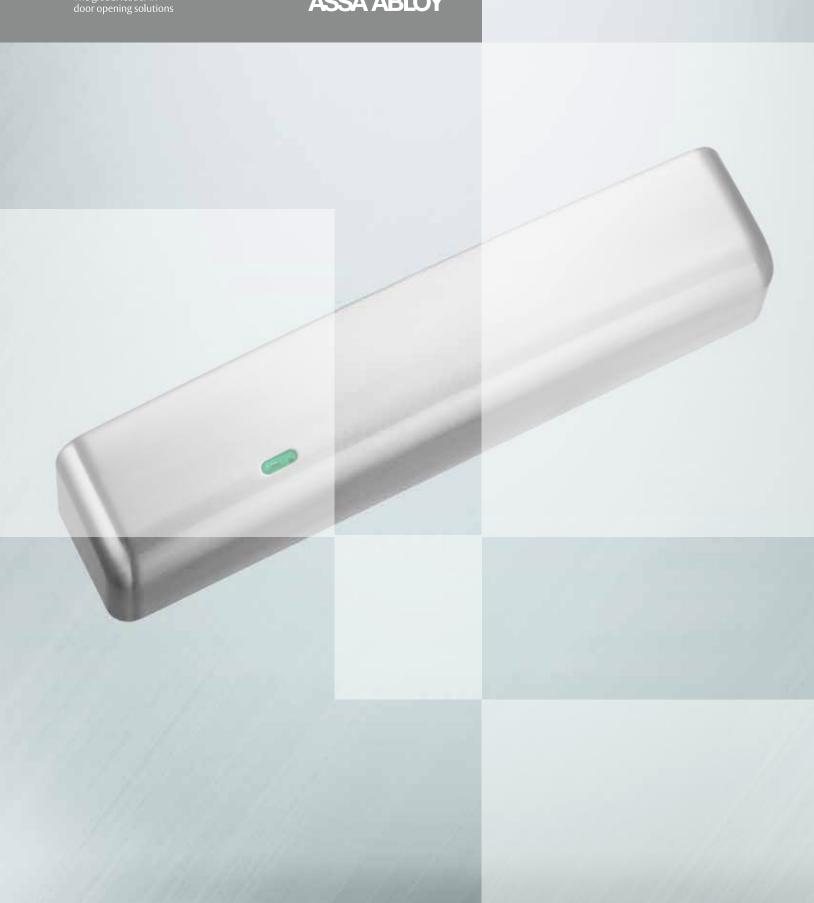

# SECURITRON® M370 Magnalock®

The global leader in door opening solutions

ASSA ABLOY

### **Features**

- Bracket mounting provides the easiest install for out-swing doors
- Innovative install template for effortlessly accurate alignment between magnet and armature plate
- Sleek, low profile and refined lines for improved aesthetics
- LED visual locked status with configurable red/green color output
- Autosensing dual voltage with microprocessor technology
- Wire chamber with antitamper switch
- Efficient, low power usage
- MagnaCare® Lifetime
  Replacement No Fault Warranty