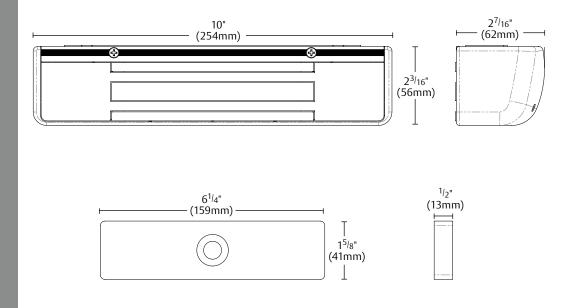

### System:

Magnalock: MAG-M370

Holding Force: 600lbs (272kg)

• Dimensions:

Magnalock: 10"L x 2<sup>7</sup>/16"D x 2<sup>3</sup>/16"H

- Strike: 61/4"L x 1/2"D x 15/8" H

• Electrical:

- 510mA at 12VDC