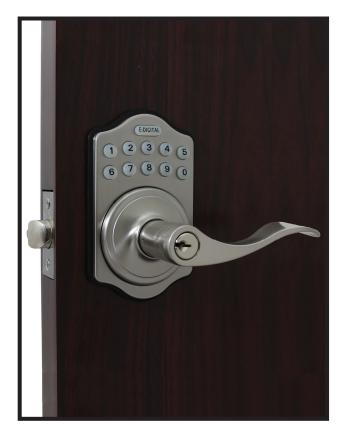

# **E985 ELECTRONIC LEVER LOCK**

#### **FEATURES**

Electronic lever lock Adjustable latch backset Battery powered (4 AA Alkaline) Up to six unique user codes Disposable (one-time use) code capable Auto-locking function LED illumination Key override Visual and audible confirmations Remote compatible (up to 5 remotes, sold separately)

## **DIMENSIONS & SPECIFICATIONS**

**Exterior Dimensions:** Length: 5 1/2" Width: 3 1/8" Depth: 1 3/16" **Interior Dimensions:** Length: 7 1/4" Width: 2 3/4" Depth: 1 3/4" Door Thickness: 1 3/8" to 1 3/4" Material: Stainless steel Latch: Adjustable Cylinder: 5 pin Schlage keyway **Power:** 4 AA Alkaline batteries Keys Included: 2 Weather Resistant Exterior Lock Body Inside Lock Body for Interior Use Only