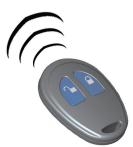

# **E985 ELECTRONIC LEVER LOCK**



#### **FEATURES**

Electronic lever lock Adjustable latch backset Battery powered (4 AA Alkaline) Up to six unique user codes Disposable (one-time use) code capable Auto-locking function LED illumination Key override Visual and audible confirmations Remote compatible (up to 5 remotes, sold separately)

#### **OPTIONS**



Remote Control (sold separately)

2 3/4'

## **DIMENSIONS & SPECIFICATIONS**

**Exterior Dimensions:** Length: 5 1/2" Width: 3 1/8" Depth: 1 3/16" **Interior Dimensions:** Length: 7 1/4" Width: 2 3/4" Depth: 1 3/4" Door Thickness: 1 3/8" to 1 3/4" Material: Stainless steel Latch: Adjustable Cylinder: 5 pin Schlage keyway **Power:** 4 AA Alkaline batteries Keys Included: 2 Weather Resistant Exterior Lock Body Inside Lock Body for Interior Use Only

### **ORDERING INFORMATION**



Antique Brass Bright Brass Satin Chrome Satin Nickel Antique Bronze





www.LockeyUSA.com/E985