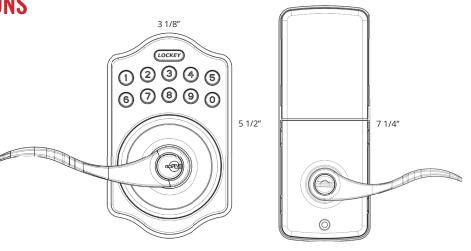

## **DIMENSIONS & SPECIFICATIONS**

**Exterior Dimensions:** Length: 5 1/2" Width: 3 1/8" Depth: 1 3/16" **Interior Dimensions:** Length: 7 1/4" Width: 2 3/4" Depth: 1 3/4" Door Thickness: 1 3/8" to 1 3/4" Material: Stainless steel Latch: Adjustable Cylinder: 5 pin Schlage keyway **Power:** 4 AA Alkaline batteries Keys Included: 2 Weather Resistant Exterior Lock Body Inside Lock Body for Interior Use Only