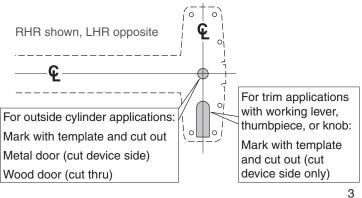

#### Prepare 2 holes and install 2 screws.

See "Screw Chart" on previous page for screw types and sizes

3 Position template against strike and on ₢ and mark door.

4 If necessary, prepare cutouts for cylinder and trim.