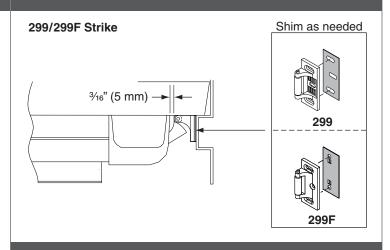

ap                                        |
|                        |                          | #10-24 x 1" (25 mm)                | Surface mount (metal)                          |
|                        |                          | #10 x 1¼" (32 mm) Wood screw       | Surface mount (wood)                           |
|                        |                          | #8-18 x ¾" (10 mm) Thread cutting  | Center case cover                              |



#### Prepare 2 holes and install 2 screws.

See "Screw Chart" on previous page for screw types and sizes



3 Position template against strike and on ₢ and mark door.



4 If necessary, prepare cutouts for cylinder and trim.







# 13 Install required support screws and center case cover.



#### **14** Adjust strike as needed.



## 15 Install strike support screw.



#### **499F STRIKE INSTALLATION**



## **OPTIONAL EQUIPMENT**

## CD (Cylinder Dogging) Option







7

#### **OPTIONAL EQUIPMENT**







For 98/99-2SI models with Classroom Security Indicator, apply supplied labels above and below cylinder to match door handing, and <sup>1</sup> label on indicator.