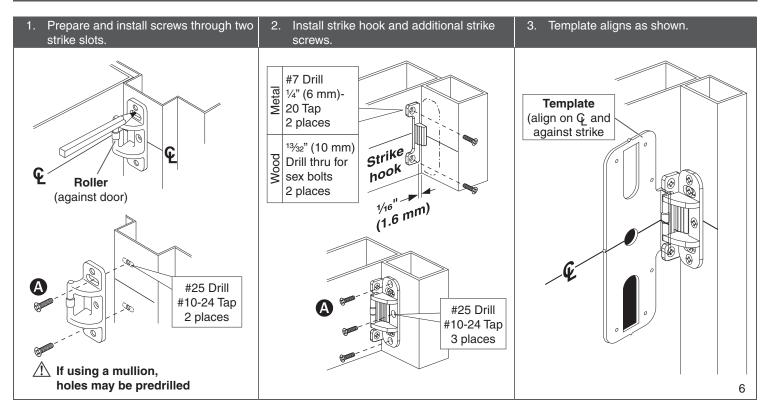

#### Prepare 2 holes and install 2 screws.

See "Screw Chart" on previous page for screw types and sizes

3 Position template against strike and on ₢ and mark door.

4 If necessary, prepare cutouts for cylinder and trim.

# 13 Install required support screws and center case cover.

#### **14** Adjust strike as needed.

## 15 Install strike support screw.