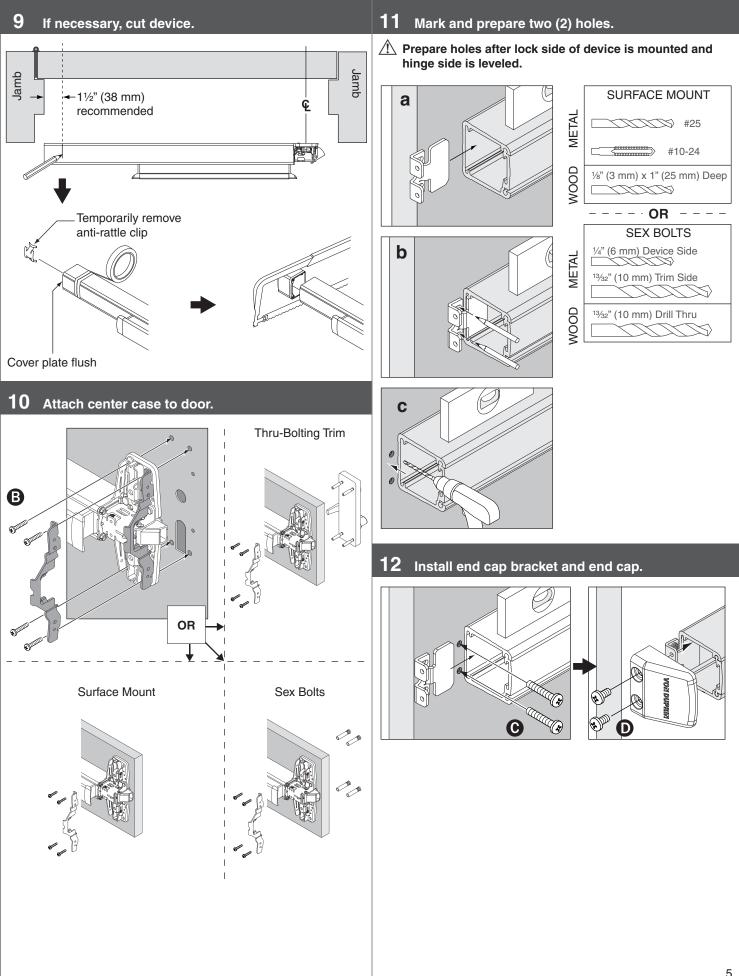

# 13 Install required support screws and center case cover.

#### **14** Adjust strike as needed.

## 15 Install strike support screw.