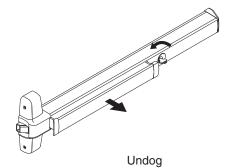

mount (metal)                          |
|                        |                          | #10 x 1¼" (32 mm) Wood screw       | Surface mount (wood)                           |
|                        |                          | #8-18 x ¾" (10 mm) Thread cutting  | Center case cover                              |



#### Prepare 2 holes and install 2 screws.

See "Screw Chart" on previous page for screw types and sizes



3 Position template against strike and on ₢ and mark door.



4 If necessary, prepare cutouts for cylinder and trim.







# 13 Install required support screws and center case cover.



#### **14** Adjust strike as needed.



## 15 Install strike support screw.



#### **499F STRIKE INSTALLATION**



## **OPTIONAL EQUIPMENT**

## CD (Cylinder Dogging) Option







7

#### **OPTIONAL EQUIPMENT**







For 98/99-2SI models with Classroom Security Indicator, apply supplied labels above and below cylinder to match door handing, and <sup>1</sup> label on indicator.