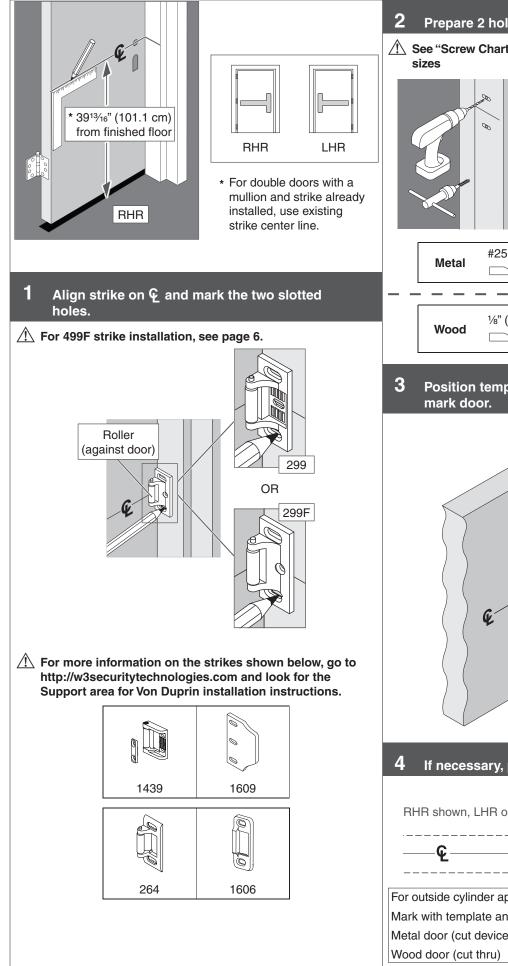

#### Prepare 2 holes and install 2 screws.

See "Screw Chart" on previous page for screw types and sizes

3 Position template against strike and on ₢ and mark door.

4 If necessary, prepare cutouts for cylinder and trim.

#### **499F STRIKE INSTALLATION**