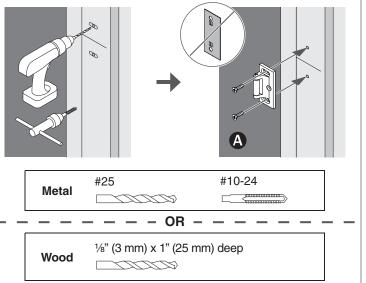

#### Prepare 2 holes and install 2 screws.

See "Screw Chart" on previous page for screw types and sizes

3 Position template against strike and on ₢ and mark door.

4 If necessary, prepare cutouts for cylinder and trim.

## SCREW CHART

| Subassembly            | Sc                       | rew                                | Application                                    |
|------------------------|--------------------------|------------------------------------|------------------------------------------------|
|                        |                          | #10-24 x ¾" (19 mm)                | Metal frame                                    |
| 299 Strike 499F Strike |                          | #10 x 1½" (38 mm) Wood screw       | Wood frame                                     |
| B                      |                          | #10-24 x 1" (25 mm)                | Surface mount or Sex bolts 13/4" (44 mm) door  |
|                        |                          | #10-24 x 1½" (38 mm)               | Sex bolts, 2¼" (57 mm) door                    |
|                        |                          | #10 x 11⁄4" (32 mm) Wood screw     | Surface mount (wood)                           |
|                        | Packaged with 990 Trims: |                                    |                                                |
|                        |                          | #10-24 x 1¾" (35 mm)               | 1¾" (44 mm) door, 990 Trim                     |
|                        |                          | #10-24 x 11⁄%" (48 mm)             | 2¼" (57 mm) door, 990 Trim                     |
| G                      |                          | #10-24 x ¾" (19 mm)                | Surface mount or Sex bolts<br>1¾" (44 mm) door |
|                        |                          | #10-24 x 11⁄%" (29 mm)             | Sex bolts, 21/4" (57 mm) door                  |
| 9700 - X0<br>9700 - X  |                          | #10 x 1¼" (32 mm) Wood screw       | Surface mount (wood)                           |
| D<br>or all            |                          | #10-16 x %" (10 mm) Thread cutting | End cap                                        |
|                        |                          | #10-24 x 1" (25 mm)                | Surface mount (metal)                          |
|                        |                          | #10 x 1¼" (32 mm) Wood screw       | Surface mount (wood)                           |
|                        |                          | #8-18 x ¾" (10 mm) Thread cutting  | Center case cover                              |