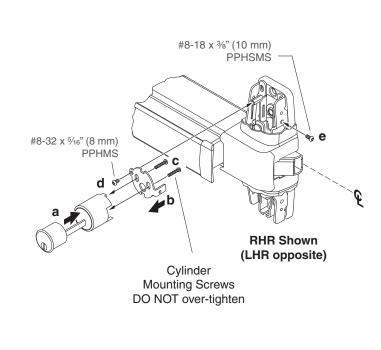

#### **OPTIONAL EQUIPMENT**

For 98/99-2SI models with Classroom Security Indicator, apply supplied labels above and below cylinder to match door handing, and <sup>1</sup> label on indicator.