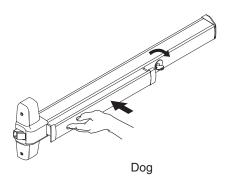

ce mount (metal)                          |
|                        |                          | #10 x 1¼" (32 mm) Wood screw       | Surface mount (wood)                           |
|                        |                          | #8-18 x ¾" (10 mm) Thread cutting  | Center case cover                              |



#### Prepare 2 holes and install 2 screws.

See "Screw Chart" on previous page for screw types and sizes



3 Position template against strike and on ₢ and mark door.



4 If necessary, prepare cutouts for cylinder and trim.







# 13 Install required support screws and center case cover.



#### **14** Adjust strike as needed.



## 15 Install strike support screw.



#### **499F STRIKE INSTALLATION**



## **OPTIONAL EQUIPMENT**

## CD (Cylinder Dogging) Option







7

#### **OPTIONAL EQUIPMENT**







For 98/99-2SI models with Classroom Security Indicator, apply supplied labels above and below cylinder to match door handing, and <sup>1</sup> label on indicator.