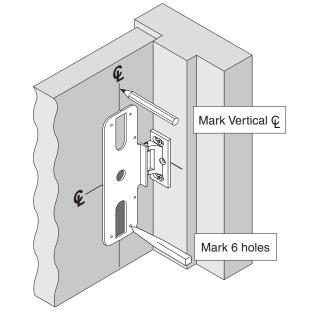

#### Prepare 2 holes and install 2 screws.

See "Screw Chart" on previous page for screw types and sizes

3 Position template against strike and on ₢ and mark door.

4 If necessary, prepare cutouts for cylinder and trim.