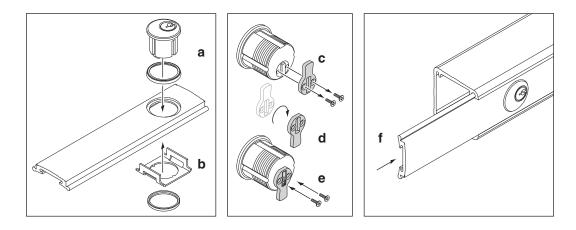

face mount (metal)                          |
|                        |                          | #10 x 1¼" (32 mm) Wood screw       | Surface mount (wood)                           |
|                        |                          | #8-18 x ¾" (10 mm) Thread cutting  | Center case cover                              |



#### Prepare 2 holes and install 2 screws.

See "Screw Chart" on previous page for screw types and sizes



3 Position template against strike and on ₢ and mark door.



4 If necessary, prepare cutouts for cylinder and trim.







# 13 Install required support screws and center case cover.



#### **14** Adjust strike as needed.



## 15 Install strike support screw.



#### **499F STRIKE INSTALLATION**



## **OPTIONAL EQUIPMENT**

## CD (Cylinder Dogging) Option







7

#### **OPTIONAL EQUIPMENT**







For 98/99-2SI models with Classroom Security Indicator, apply supplied labels above and below cylinder to match door handing, and <sup>1</sup> label on indicator.