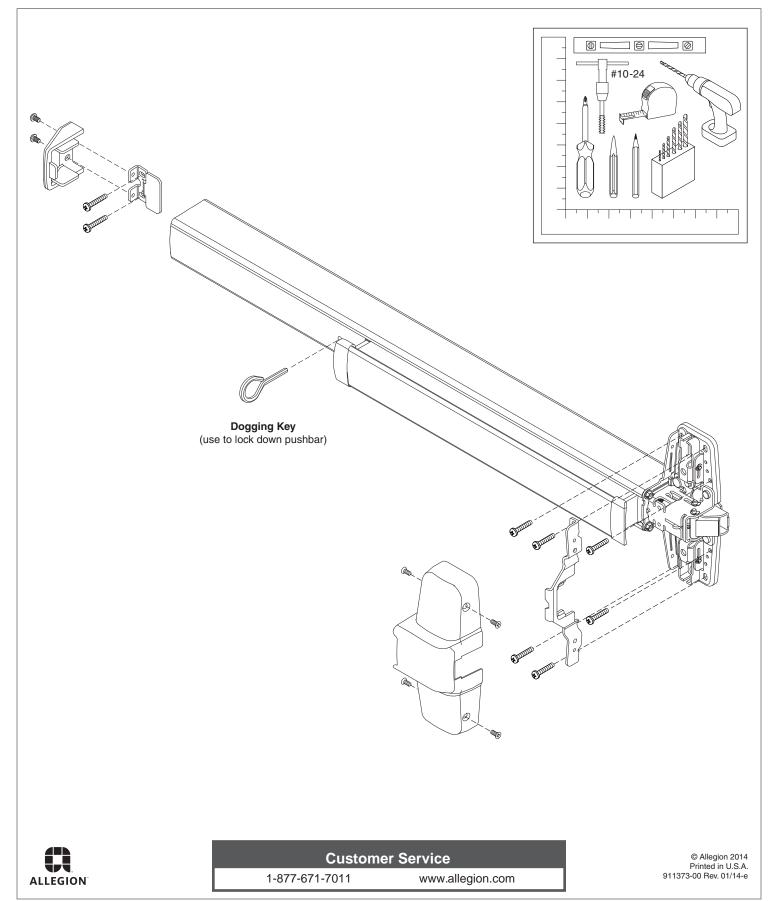

**Rim Exit Device** 

98/99

## **VON DUPRIN**.

Installation Instructions

## SCREW CHART

| Subassembly            | Sc                       | rew                                | Application                                    |
|------------------------|--------------------------|------------------------------------|------------------------------------------------|
|                        |                          | #10-24 x ¾" (19 mm)                | Metal frame                                    |
| 299 Strike 499F Strike |                          | #10 x 1½" (38 mm) Wood screw       | Wood frame                                     |
| B                      |                          | #10-24 x 1" (25 mm)                | Surface mount or Sex bolts 13/4" (44 mm) door  |
|                        |                          | #10-24 x 1½" (38 mm)               | Sex bolts, 2¼" (57 mm) door                    |
|                        |                          | #10 x 11⁄4" (32 mm) Wood screw     | Surface mount (wood)                           |
|                        | Packaged with 990 Trims: |                                    |                                                |
|                        |                          | #10-24 x 1¾" (35 mm)               | 1¾" (44 mm) door, 990 Trim                     |
|                        |                          | #10-24 x 11⁄%" (48 mm)             | 2¼" (57 mm) door, 990 Trim                     |
| G                      |                          | #10-24 x ¾" (19 mm)                | Surface mount or Sex bolts<br>1¾" (44 mm) door |
|                        |                          | #10-24 x 11⁄%" (29 mm)             | Sex bolts, 21/4" (57 mm) door                  |
| 9700 - X0<br>9700 - X  |                          | #10 x 1¼" (32 mm) Wood screw       | Surface mount (wood)                           |
| D<br>or all            |                          | #10-16 x %" (10 mm) Thread cutting | End cap                                        |
|                        |                          | #10-24 x 1" (25 mm)                | Surface mount (metal)                          |
|                        |                          | #10 x 1¼" (32 mm) Wood screw       | Surface mount (wood)                           |
|                        |                          | #8-18 x ¾" (10 mm) Thread cutting  | Center case cover                              |