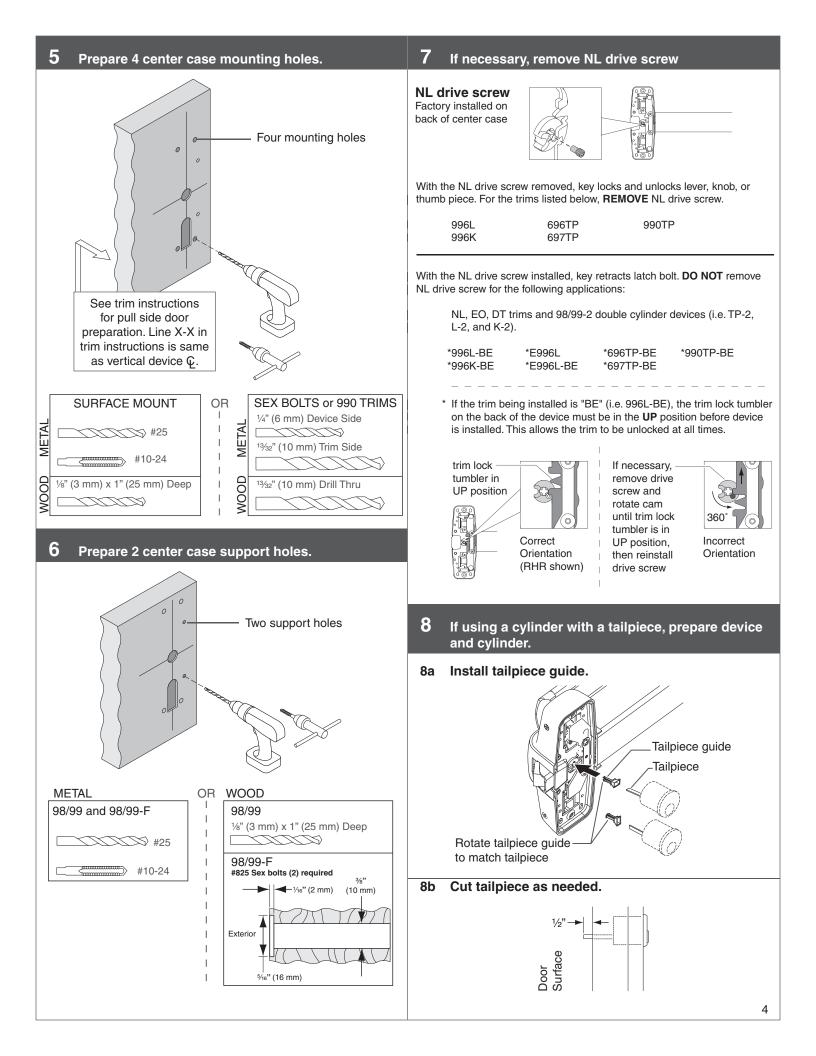

## SCREW CHART

| Subassembly            | Sc                       | rew                                | Application                                    |
|------------------------|--------------------------|------------------------------------|------------------------------------------------|
|                        |                          | #10-24 x ¾" (19 mm)                | Metal frame                                    |
| 299 Strike 499F Strike |                          | #10 x 1½" (38 mm) Wood screw       | Wood frame                                     |
| B                      |                          | #10-24 x 1" (25 mm)                | Surface mount or Sex bolts 13/4" (44 mm) door  |
|                        |                          | #10-24 x 1½" (38 mm)               | Sex bolts, 2¼" (57 mm) door                    |
|                        |                          | #10 x 11⁄4" (32 mm) Wood screw     | Surface mount (wood)                           |
|                        | Packaged with 990 Trims: |                                    |                                                |
|                        |                          | #10-24 x 1¾" (35 mm)               | 1¾" (44 mm) door, 990 Trim                     |
|                        |                          | #10-24 x 11⁄%" (48 mm)             | 2¼" (57 mm) door, 990 Trim                     |
| G                      |                          | #10-24 x ¾" (19 mm)                | Surface mount or Sex bolts<br>1¾" (44 mm) door |
|                        |                          | #10-24 x 11⁄%" (29 mm)             | Sex bolts, 21/4" (57 mm) door                  |
| 9700 - X0<br>9700 - X  |                          | #10 x 1¼" (32 mm) Wood screw       | Surface mount (wood)                           |
| D<br>or all            |                          | #10-16 x %" (10 mm) Thread cutting | End cap                                        |
|                        |                          | #10-24 x 1" (25 mm)                | Surface mount (metal)                          |
|                        |                          | #10 x 1¼" (32 mm) Wood screw       | Surface mount (wood)                           |
|                        |                          | #8-18 x ¾" (10 mm) Thread cutting  | Center case cover                              |