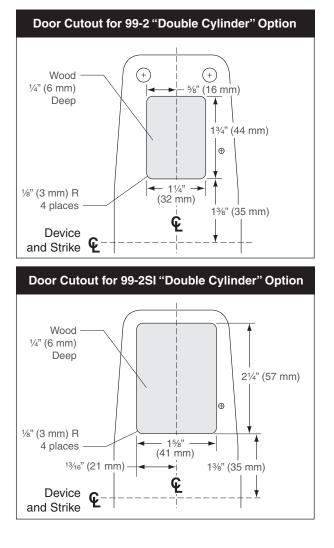

#### Prepare 2 holes and install 2 screws.

See "Screw Chart" on previous page for screw types and sizes

3 Position template against strike and on ₢ and mark door.

4 If necessary, prepare cutouts for cylinder and trim.