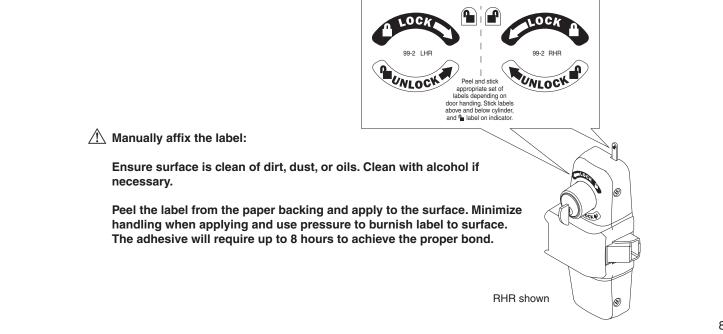

#### **OPTIONAL EQUIPMENT**

For 98/99-2SI models with Classroom Security Indicator, apply supplied labels above and below cylinder to match door handing, and <sup>1</sup> label on indicator.