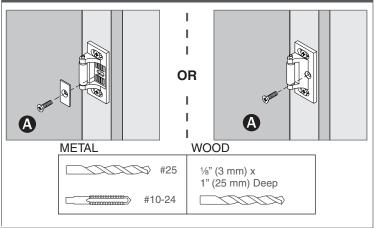

## SCREW CHART

| Subassembly            | Sc                       | rew                                | Application                                    |
|------------------------|--------------------------|------------------------------------|------------------------------------------------|
|                        |                          | #10-24 x ¾" (19 mm)                | Metal frame                                    |
| 299 Strike 499F Strike |                          | #10 x 1½" (38 mm) Wood screw       | Wood frame                                     |
| B                      |                          | #10-24 x 1" (25 mm)                | Surface mount or Sex bolts 13/4" (44 mm) door  |
|                        |                          | #10-24 x 1½" (38 mm)               | Sex bolts, 2¼" (57 mm) door                    |
|                        |                          | #10 x 11⁄4" (32 mm) Wood screw     | Surface mount (wood)                           |
|                        | Packaged with 990 Trims: |                                    |                                                |
|                        |                          | #10-24 x 1¾" (35 mm)               | 1¾" (44 mm) door, 990 Trim                     |
|                        |                          | #10-24 x 11⁄%" (48 mm)             | 2¼" (57 mm) door, 990 Trim                     |
| G                      |                          | #10-24 x ¾" (19 mm)                | Surface mount or Sex bolts<br>1¾" (44 mm) door |
|                        |                          | #10-24 x 11⁄%" (29 mm)             | Sex bolts, 21/4" (57 mm) door                  |
| 9700 - X0<br>9700 - X  |                          | #10 x 1¼" (32 mm) Wood screw       | Surface mount (wood)                           |
| D<br>or all            |                          | #10-16 x %" (10 mm) Thread cutting | End cap                                        |
|                        |                          | #10-24 x 1" (25 mm)                | Surface mount (metal)                          |
|                        |                          | #10 x 1¼" (32 mm) Wood screw       | Surface mount (wood)                           |
|                        |                          | #8-18 x ¾" (10 mm) Thread cutting  | Center case cover                              |