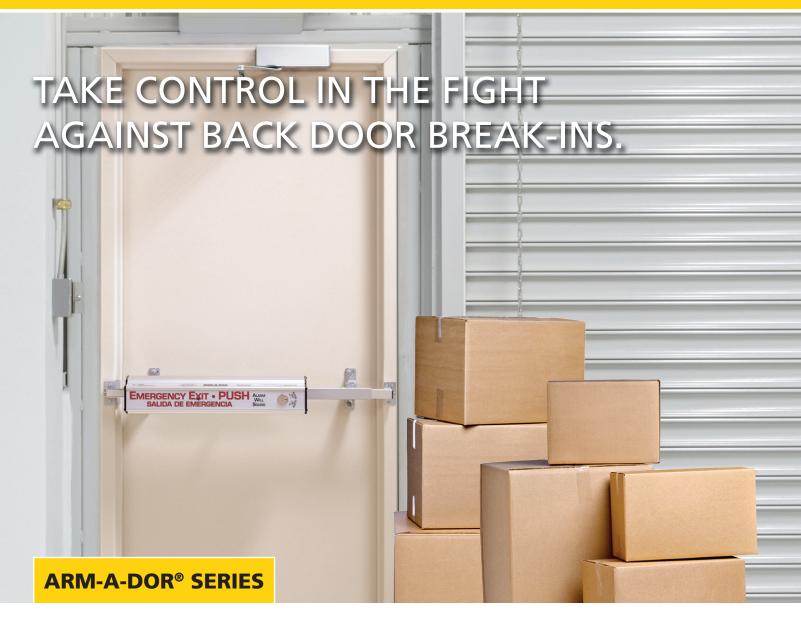

#### Arm-A-Dor® provides a comprehensive measure of integrated safe egress and security.

Protecting the rear entry of your retail, restaurant, or hospitality environments is vital due to possible forced entry attacks and increased internal shrinkage from employees. With so much depending on the security of a building's rear exit, business owners simply cannot afford to install a standard exit device, alarm, and deadbolt to the rear entry of the door. The PRECISION Arm-A-Dor® Series is an enhanced alarmed door exit device that provides superior safety and security for its users. The Arm-A-Dor® series is a durable, pre-assembled, all-in-one exit device solution that not only protects a facility's most important assets, but strengthens your door system.

Installed by many of the nation's largest retailers, the PRECISION Arm-A-Dor® series is a leader in alarmed door exit devices. Take control with an investment in Arm-A-Dor® — the security of your business depends on it.