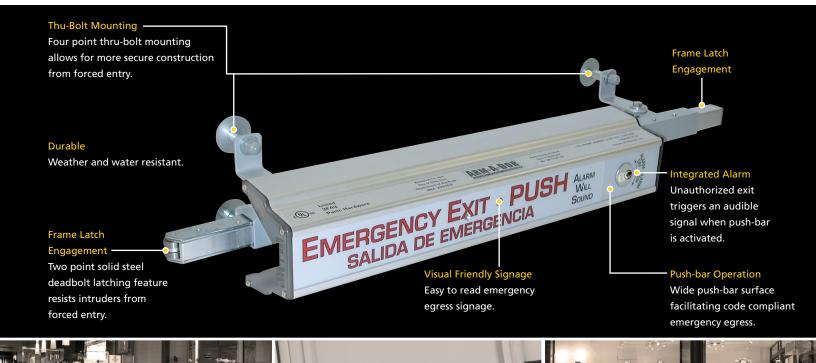

## MAXIMUM SECURITY PANIC HARDWARE

- Vandal Resistant Unlike a traditional exit device with a latch and strike, the Arm-A-Dor series® has a locking bar that extends onto the door frame upon closing, which resists intruders from forced entry.
- **Reduced Shrinkage** The all-in-one panic device comes equipped with built-in door alarm to prevent internal shrinkage.
- Increased Security Compatible with delayed egress systems which reduces loss prevention by keeping the door from opening for up to 15 seconds.
- **Simple to Use** Wide push bar design enhances the user's experience during egress.
- **Durable** With constant use and abuse, the Arm-A-Dor® series weather resistant alarm complies to UL305.
- Easy to Install Pre-assembled for standard 3' and 4' doors, simply drill four holes in the door and mount the device it's that easy.
- Increased Safety Fire and life safety code compliant.