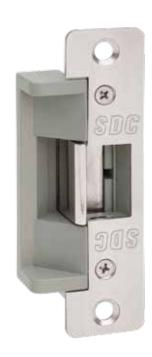

## **15 Series** Electric Strike

The SDC 15 Series Electric Strike is a Centerline Latch Entry\* strike designed for use with Cylindrical lockset with up to ¾" (19mm)) throw latchbolts. The 15 series electric strikes incorporates all stainless steel deadlocking mechanism and an internally mounted solenoid.

## FEATURES

- For use with 5/8" latchbolt, or up to 3/4" latchbolt with 1/8" door gap
- · Choice of failsafe or failsecure
- Non-handed
- All stainless steel parts with durable die case body for corrosion resistance'
- 630 Satin stainless steel face plate
- Screw terminals