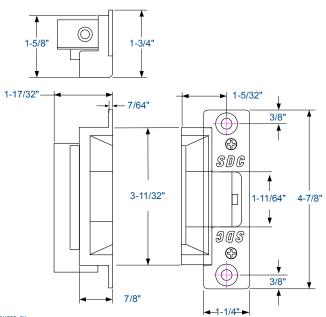

## SPECIFICATIONS

| Voltage    | 150 mA @ 24VDC<br>200 mA @ 12VDC |
|------------|----------------------------------|
| Dimensions | 1-1/4" W x 4-7/8" H x 1-1/2" D   |

920 Wiegand **IPRW** Access Control Keypad or Reader