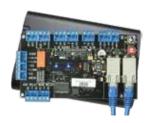

**IPPro** IP-based Access Control Controller

**602RF** 1 Amp, 12/24 VDC Class 2 Output Power Supply

© 2018 SECURITY DOOR CONTROLS • WWW.SDCSECURITY.COM

LIT-15 SERIES STRIKE 02/18