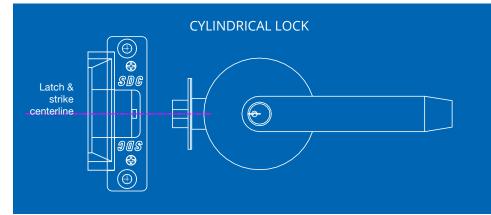

\*Centerline Latch Entry: The latch must enter at the strike "Centerline" located exactly between the top and bottom of the strike faceplate. Refer to strike installation instructions and template to determine strike location prior to frame preparation for New and Retrofit installations. Not recommended for wood applications.