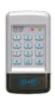

## SPECIFICATIONS

| Voltage    | 150 mA @ 24VDC<br>200 mA @ 12VDC |
|------------|----------------------------------|
| Dimensions | 1-1/4" W x 4-7/8" H x 1-1/2" D   |

920 Wiegand **IPRW** Access Control Keypad or Reader