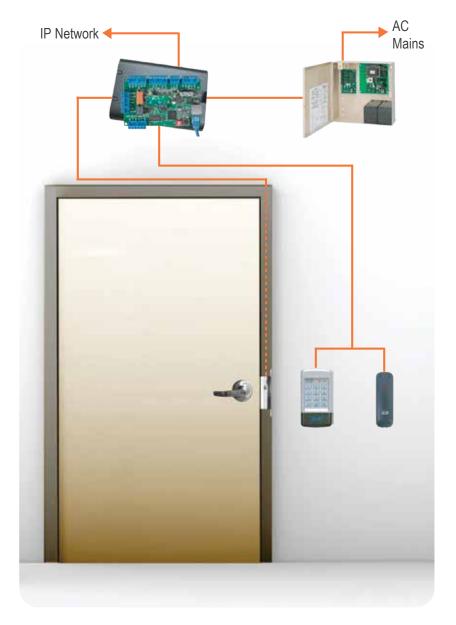

## SPECIFICATIONS

| Voltage    | 150 mA @ 24VDC<br>200 mA @ 12VDC |
|------------|----------------------------------|
| Dimensions | 1-1/4" W x 4-7/8" H x 1-1/2" D   |

920 Wiegand **IPRW** Access Control Keypad or Reader