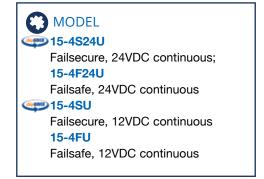

## FEATURES

- For use with 5/8" latchbolt, or up to 3/4" latchbolt with 1/8" door gap
- · Choice of failsafe or failsecure
- Non-handed
- All stainless steel parts with durable die case body for corrosion resistance'
- 630 Satin stainless steel face plate
- Screw terminals