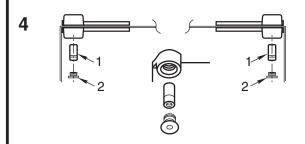

#### 4. Hang Door

- A. Set door on pivot set spindle.
- B. Push Item 1 "top pivot pin" into place. Attach "cap" Item 2.
- C. If door drags at floor (or threshold, if used) loosen arm locking screw and raise door to desired clearance and insert one or more 1/16" (1.6) shims. Retighten arm locking screw securely.
- D. Put arm cap on arm and secure tightly with cap screw furnished.