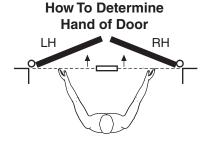

# IMPORTANT: Use plumb line to make sure that center line of top pivot pin lines up with center line of spindle.

Face a door swinging open away from you. If it opens to the right, it is right hand. If it opens to the left, it is left hand.