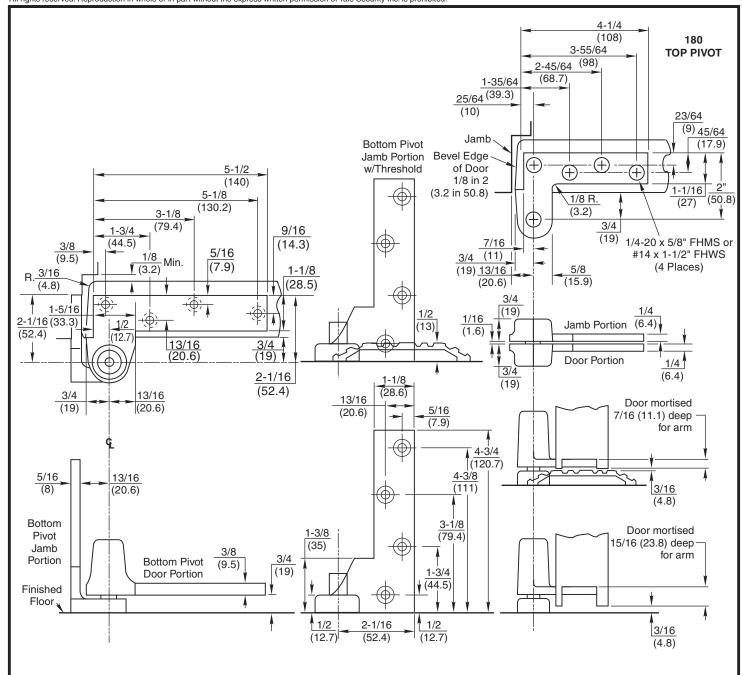

#### Notes:

- 1. Do not scale drawing.
- 2. Right hand shown.
- 3. Suitable reinforcing by others.
- 4. Pivots drilled for 1/4-20 x 5/8 FHMS or #14 x 1-1/2 FHWS.
- 5. When jamb portion is installed on top of threshold allow for threshold height when preparing frame and door mortise depth.
- 6. All dimensions are in inches (mm).

#### 2. Set Pivot Set

- A. Mortise jamb to receive jamb leaf as shown on reverse side.
- B. Care must be exercised to see that pivot end of jamb leaf is level. Place levels as per illustration.

Face

#### 3. Install Top Pivot & Pivot Arm

- A. Install top pivot in door per template.
- B. Install top pivot in frame per template.
- C. Install arm in door per template.
- D. Center line of pivot should line up with center line of spindle. Use plumb line as illustrated.
- E. If side jamb pivot is used, see required template.