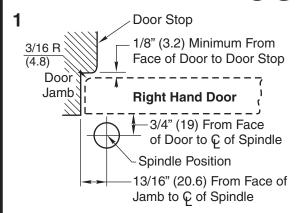

#### 1. Install Pivot

- A. Measure 13/16" (20.6) out from door jamb.
- B. Allow 1/8" (3.2) min. clearance from door stop to door face. Measure door thickness. Add 3/4" (19).
- C. Where lines meet determines center line of closer.