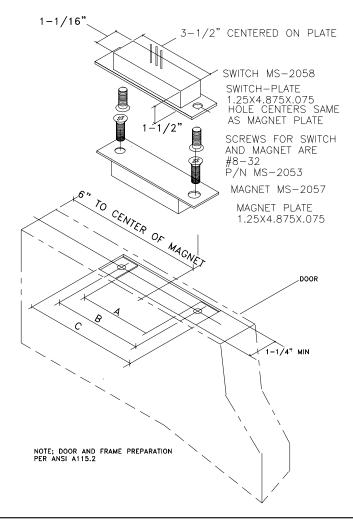

## DIMENSIONS: A = 3-1/2" MIN B = 4-1/8" C = 4-15/16" MIN

NOTE: The dimensions given in the illustration apply to the door and frame preparation for top of door or latch side installation. Special screws,  $#8-32 \times 1/4"$  flat head are provided. Special attention must be given to the alignment of the switch and magnet, especially longitudinal. The maximum allowable misalignment in any direction is 1/8".