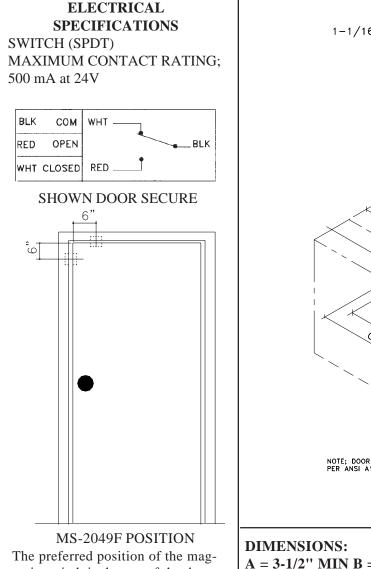

## INSTALLATION INSTRUCTIONS FOR MAGNETIC SWITCH MS-2049F

The preferred position of the magnetic switch is the top of the door, centered approximately 6" from the edge of the door, as shown. Contacts should be installed so that the door cannot be opened more than 2 inches without causing an alarm condition.