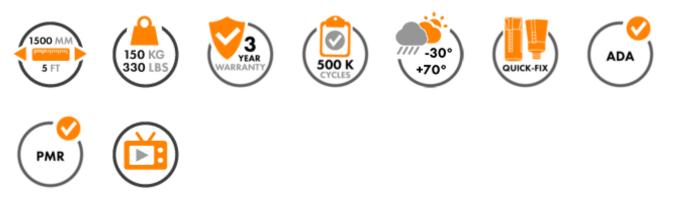

- 180° self-closing double bearing hinge with adjustable closing speed and final snap
- Robust yet stylish design with high quality components
- Weatherproof aluminum housing designed for exterior use
- Consistent closing speed thanks to patented hydraulic damping
- ADA compliant (< 5 lbs; max 16 Nm) from gate widths of 3ft. or more
- Vandal and tamper proof
- For left and right opening gates
- Fast and easy installation with Quick-Fix
- Installation gap 9/16 min up to 1-3/8" max (ornamental); 3/4" adjustability in height