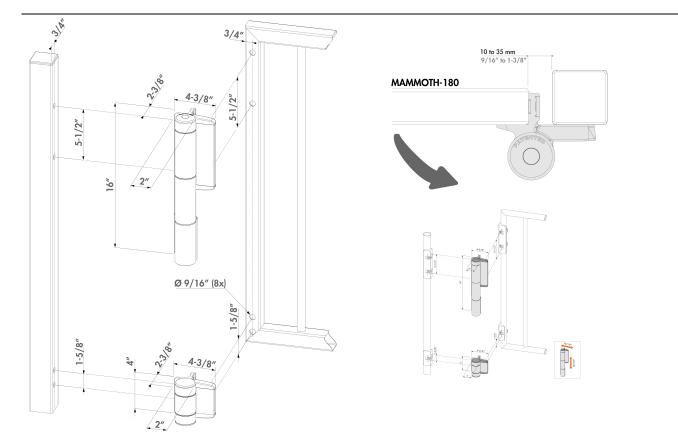

- 180° self-closing double bearing hinge with adjustable closing speed and final snap
- Robust yet stylish design with high quality components
- Weatherproof aluminum housing designed for exterior use
- Consistent closing speed thanks to patented hydraulic damping
- ADA compliant (< 5 lbs; max 16 Nm) from gate widths of 3ft. or more
- Vandal and tamper proof
- For left and right opening gates
- Fast and easy installation with Quick-Fix
- Installation gap 9/16 min up to 1-3/8" max (ornamental); 3/4" adjustability in height