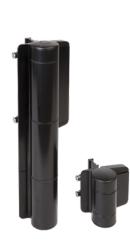

## HEAVY DUTY 180° HYDRAULIC GATE CLOSER AND HINGE FOR GATES UP TO 330 LBS

Item No. MAMMOTH180-

Sleek and powerful self-closing hinge for 180° gate situations. The Mammoth is perfectly fit for gates up to 330 lbs. It is equipped with a double bearing for exceptional functionality. An Active Thermal System guarantees a constant closing speed, unaffected by weather conditions. The Dino hinge is included.

- 180° self-closing double bearing hinge with adjustable closing speed and final snap
- Robust yet stylish design with high quality components
- Weatherproof aluminum housing designed for exterior use
- Consistent closing speed thanks to patented hydraulic damping
- ADA compliant (< 5 lbs; max 16 Nm) from gate widths of 3ft. or more
- Vandal and tamper proof
- For left and right opening gates
- Fast and easy installation with Quick-Fix
- Installation gap 9/16 min up to 1-3/8" max (ornamental); 3/4" adjustability in height