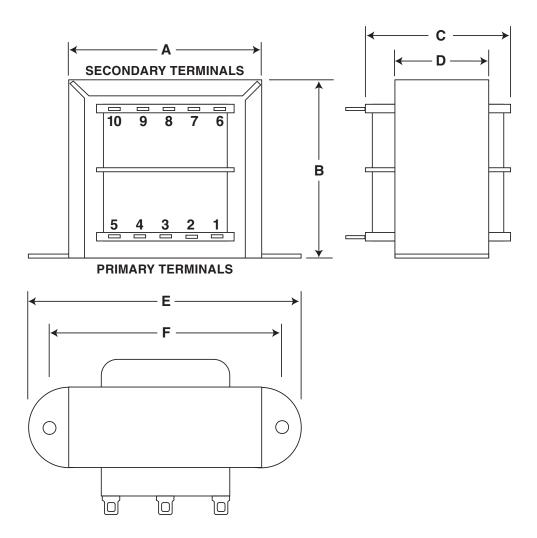

## Specification Chart (transformer is listed at 120VAC input):

| Model #  | Output      | Amp  | A     | В     | C     | D     | E  | F      | Approx. Ship Wt. |
|----------|-------------|------|-------|-------|-------|-------|----|--------|------------------|
| T2428100 | 24VAC/100VA | 4.16 | 3.57" | 2.56" | 2.25" | 1.31" | 4" | 3.625" | 1.12 lbs.        |
|          | 28VAC/100VA | 3.57 |       |       |       |       |    |        |                  |