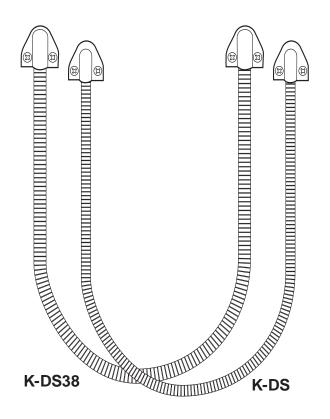

## ARMORED DOOR LOOP

ALL STAINLESS STEEL DESIGN.

FLEXIBLE STAINLESS
STEEL CONDUIT

STAINLESS STEEL END PIECES AND MOUNTING SCREWS

MADE IN THE U.S.A.

Available with 1/4" or 3/8" ID

Use this door loop when you need to transfer low-voltage electrical current from the door frame to the door.

Costs no more than most Door Loops that have fragile plastic end pieces!

| Sizes: | K-DS    | 18" Stainless Steel Armored Door Loop 1/4" Flexible Conduit |
|--------|---------|-------------------------------------------------------------|
|        | K-DS-12 | 12" Stainless Steel Armored Door Loop 1/4" Flexible Conduit |
|        | K-DS-24 | 24" Stainless Steel Armored Door Loop 1/4" Flexible Conduit |
|        | K-DS38  | 18" Stainless Steel Armored Door Loop 3/8" Flexible Conduit |