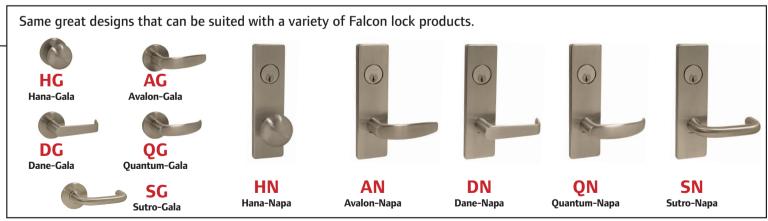

## MA Series Grade 1 performance featuring lever or knob trim

Available Finishes

**605** Bright Brass Sati

**606** Satin Brass

**613** Oil Rubbed Bronze

**625** Bright Chrome

**626** Satin Chrome

**630** Satin Stainless Steel