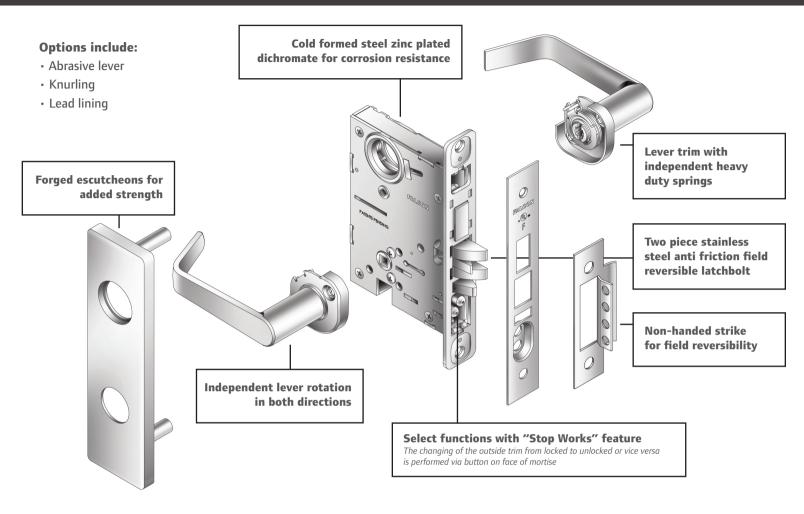

## **Features and Benefits:**

Easy rehanding

1" stainless steel deadbolt with security roller pins

28 total functions with 23 ANSI listed

Flexible trim and finish styles to meet any design style

2 piece, antifriction stainless steel field reversible latchbolt

Forged escutcheons for added strength