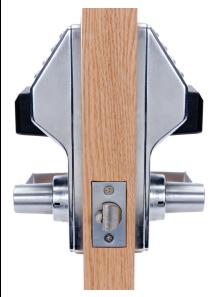

## Double-sided Trilogy lock for keypad PIN-Prox access with keyless entry on two sides of the door

- DL/PDL5300 standalone access control locks feature PIN/Prox access on both sides of the door
- Comes with more access control functions, i.e., scheduling, audit trail and HID prox capability
- Ideal for jails/detention centers, interrogation rooms, casino cash counting rooms, psych wards, alzheimer clinics, community pool gates and airport jet bridge doors
- Add, delete, change users at the keypad with ease
- Users can be assigned access to a specific side or both sides using DL Windows software
- 2000 user codes (3-6 digits) and/or accepts HID prox cards
- Up to 40,000 event audit trail log, time and date stamped
- 500 scheduled events including 4 quick schedules
- Primary door side has a data port for programming lock and querying audit trail along w/functioning mechanical key override
- Weatherproof -31°F to 151°F (-35° to +66°C)
- 5AA battery operated; 60,000 cycles, typical