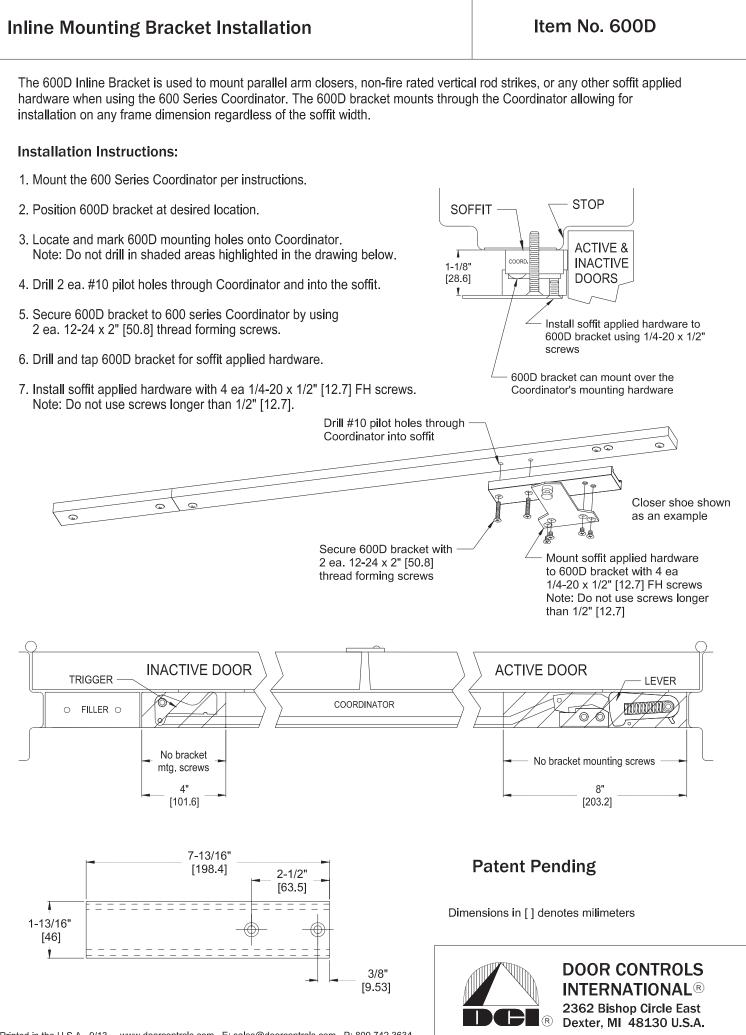

## 600 Series Coordinator's New Inline Mounting Bracket

- Low Profile Appearance: The Inline Mounting Bracket enhances the look of the 600 Series Coordinator when mounting door hardware to the soffit. ie: Parallel Arm Closers, Non-fire-rated Vertical Rod Strikes.
- Easy Ordering: Soffit widths are no longer a concern. The 600D is specified for all frame dimensions eliminating the need to order two different style mounting brackets. One bracket per soffit-applied door hardware.
- Easy Installation: Mounts directly through the coordinator by two thread forming screws.
- Finishes: Available in Black Prime Coat and Powder Coat Gray to match 600 Series Coordinator.
- Country of Origin: 100% Made In The U.S.A.