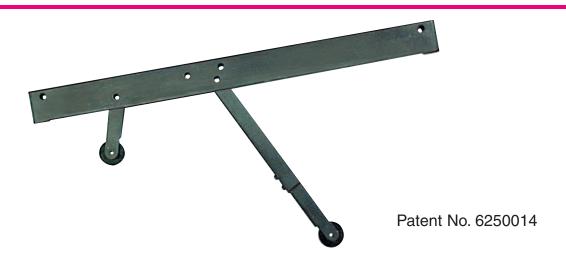

3780 Universal Coordinator is for pairs of doors up to 8' wide. The long arm holds the active door open until the short arm is depressed by the inactive door. When the doors are closed, the arms are hidden by the stop-mounted aluminum case.

- One size for all pairs of doors up to 8' wide.
- New design has adjustable arm to accommodate 24" active door.
- Non-handed.
- Stop mounted.
- Matte black finish.
- Meets ANSI 156.3, Type 21 requirements (when used with carry bar).
- Mounting brackets not required when using stop mounted hardware.
- UL listing pending.