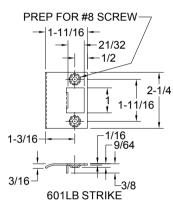

#### LATCH/HANDLEASSEMBLY

Install latch bolt.
Radius portion of latch bolt must face push side of door.

ASA STRIKE & DUST BOX

- 2. Install push or pull side handle assembly with latch shaft thru latch bolt assembly.
- 3. Mount Exit only plate and install using (4) 10-32 screws with (4) 10-32 sex bolts.
- 4. Mount Cover.