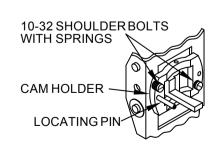

## TO CHANGE DIRECTION OF PUSH OR PULL HANDLE

NOTE: REVERSE INSTALLATION INSTRUCTIONS#4 & # 3 THEN CONTINUE WITH INSTRUCTIONS 1, 2 & 3 BELOW.

- 1. REMOVE THE (2) 10-32 SHOULDER BOLTS WITH SPRINGS THAT SECURE THE CAM HOLDER ASSEMBLY, NOTE THE DIRECTION OF THE LOCATING PIN BEFORE STARTING.
- 2. ROTATE THE CAM HOLDER ASSEMBLY 180°.
- 3. REINSTALL THE (2) 10-32 SHOULDER BOLTS WITH SPRINGS.