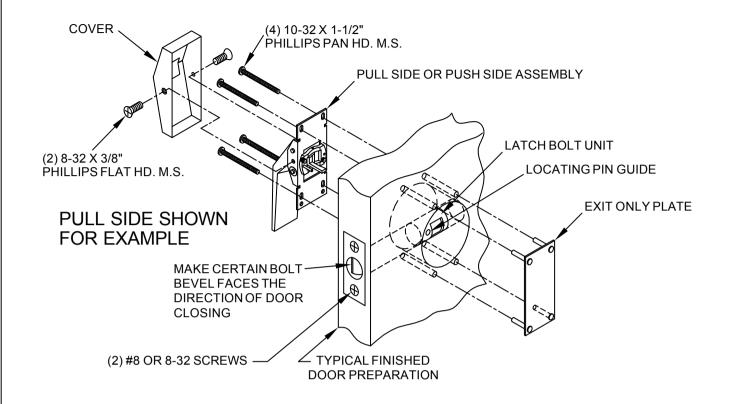

# 6830 SERIES REVERSE EXIT ONLY

## INSTALLATION INSTRUCTIONS

- 1. PUSH/PULL LATCHES ARE ASSEMBLED FOR RIGHT HAND AND LEFT HAND DOORS. BE SURE CORRECT SIDE MATCHES DOOR APPLICATION.
- 2. PLACE LATCH BOLT UNIT IN DOOR MAKING SURE BOLT BEVEL FACES DIRECTION OF DOOR CLOSING. ATTACH FRONT WITH TWO (2) #8 OR 8-32 SCREWS DEPENDING ON DOOR.
- POSITION LEVER ASSEMBLY SO THAT LOCATING PIN AND CAM ARM ENTER INTO CORRESPONDINGHOLES IN LATCH BOLT UNIT. ATTACH LEVER ASSEMBLY BY THRU BOLTING ONTO EXIT ONLY PLATE WITH FOUR (4) #10-32 X 1-1/2" PHILLIPS PAN HD. M.S. FOR PURPOSE OF ALIGNMENT DO NOT TIGHTEN SCREWS UNTIL ALL FOUR (4) SCREWS HAVE BEEN STARTED.
- 4. APPLY COVERS AND FASTEN WITH (2) 8-32 X 3/8" FLAT HD. M.S. FOR EACH COVER.
- INSERT DUST BOX IN FRAME MORTISE AND ATTACH STRIKE WITH TWO (2) #8 OR 8-32 SCREWS.