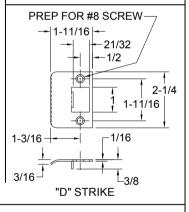

### **FRAME PREP**

- 1. Mark centerline of latch bolt on frame
- 2. Center strike and mark screw positions
- 3. Mortise to required strike and box depth
- 4. All dimensions in inches.

"T" STRIKE & DUST BOX