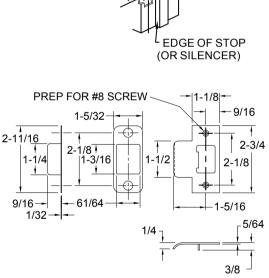

### **FRAME PREP**

- 1. Mark centerline of latch bolt on frame
- 2. Center strike and mark screw positions
- 3. Mortise to required strike and box depth
- 4. All dimensions in inches.

"T" STRIKE & DUST BOX