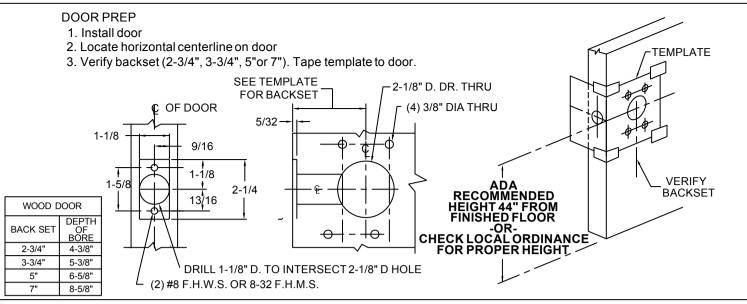

### **FRAME PREP**

- 1. Mark centerline of latch bolt on frame
- 2. Center strike and mark screw positions
- 3. Mortise to required strike and box depth
- 4. All dimensions in inches.

"T" STRIKE & DUST BOX