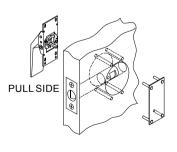

#### LATCH/HANDLEASSEMBLY

Install latch bolt.
Radius portion of latch bolt must face push side of door.

ASA STRIKE & DUST BOX

- 2. Install push or pull side handle assembly with latch shaft thru latch bolt assembly.
- 3. Mount Exit only plate and install using (4) 10-32 screws with (4) 10-32 sex bolts.
- 4. Mount Cover.