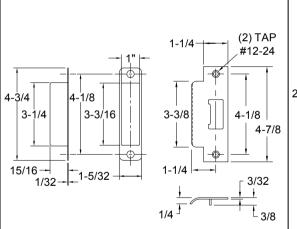

### **FRAME PREP**

- 1. Mark centerline of latch bolt on frame
- 2. Center strike and mark screw positions
- 3. Mortise to required strike and box depth
- 4. All dimensions in inches.

"T" STRIKE & DUST BOX