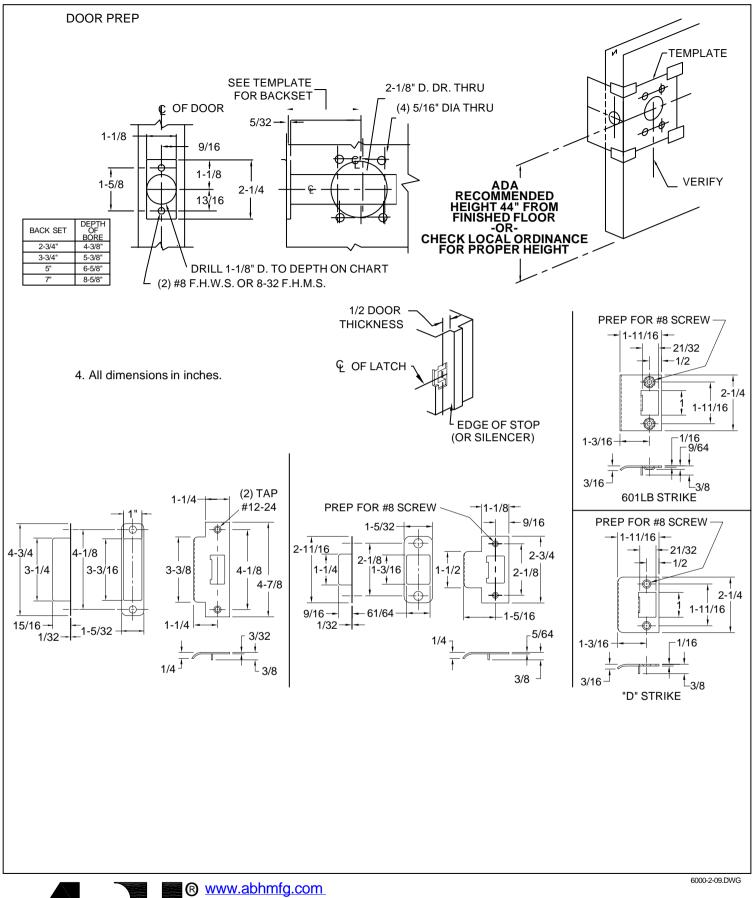

## INSTALLATION INSTRUCTIONS

- 1. Prep door according to LR6000 Series latch template.
- 2. Install latch using either #8 wood screws or 8-32 machine screws (Item 2).
- 3. Check (1) base assembly (Item 3) to ensure the cam is the position shown in Detail "A" (see above). Place the base assembly on push side of door by inserting the cam shaft into the latch cam as detailed above.
- 4. Check the other base assembly (Item 3) and ensure the cam is the position shown in Detail "A" (see above). Place base assembly on pull side of door by engaging the shaft into the latch cam as detailed above. Fasten both base assemblies together with (4) 10-32 screws (Item 4) and (4) 10-32 hex nuts (Item 5). Test that cams rotates freely on both sides of the door after tightening the screws.
- Install the push handle assembly (Item 7) to the base assembly installed on push side of door using