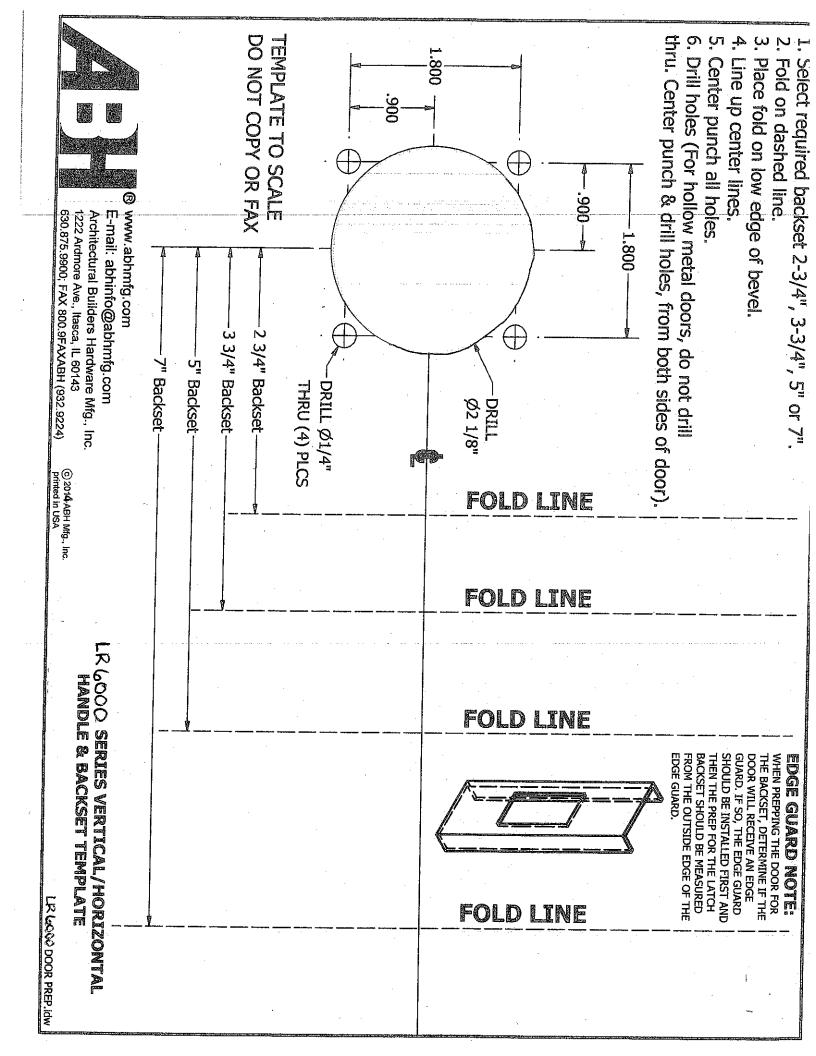

## INSTALLATION INSTRUCTIONS

- 1. Prep door according to LR6000 Series latch template.
- 2. Install latch using either #8 wood screws or 8-32 machine screws (Item 2).
- 3. Check (1) base assembly (Item 3) to ensure the cam is the position shown in Detail "A" (see above). Place the base assembly on push side of door by inserting the cam shaft into the latch cam as detailed above.
- 4. Check the other base assembly (Item 3) and ensure the cam is the position shown in Detail "A" (see above). Place base assembly on pull side of door by engaging the shaft into the latch cam as detailed above. Fasten both base assemblies together with (4) 10-32 screws (Item 4) and (4) 10-32 hex nuts (Item 5). Test that cams rotates freely on both sides of the door after tightening the screws.
- Install the push handle assembly (Item 7) to the base assembly installed on push side of door using