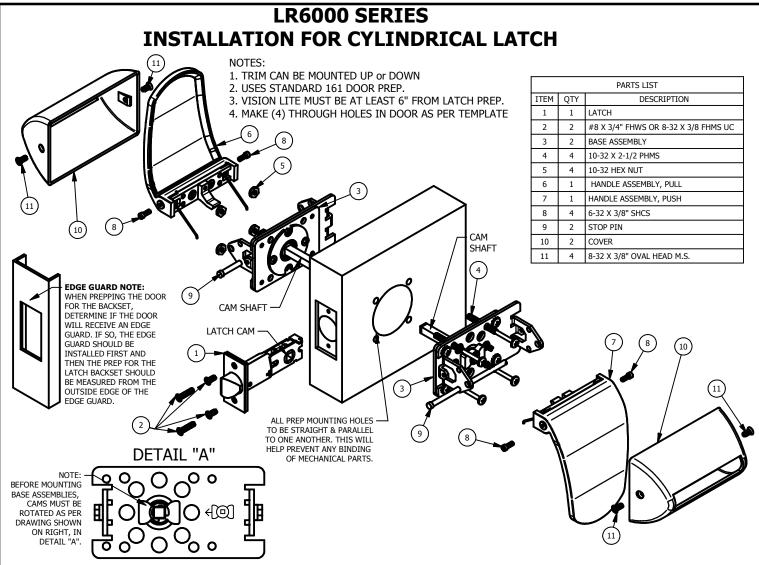

## INSTALLATION INSTRUCTIONS

- 1. Prep door according to LR6000 Series latch template.
- 2. Install latch using either #8 wood screws or 8-32 machine screws (Item 2).
- 3. Check (1) base assembly (Item 3) to ensure the cam is the position shown in Detail "A" (see above). Place the base assembly on push side of door by inserting the cam shaft into the latch cam as detailed above.
- 4. Check the other base assembly (Item 3) and ensure the cam is the position shown in Detail "A" (see above). Place base assembly on pull side of door by engaging the shaft into the latch cam as detailed above. Fasten both base assemblies together with (4) 10-32 screws (Item 4) and (4) 10-32 hex nuts (Item 5). Test that cams rotates freely on both sides of the door after tightening the screws.
- Install the push handle assembly (Item 7) to the base assembly installed on push side of door using

   socket head cap screws (Item 8). Insert (1) stop pin (Item 9) through the push base assembly on
   the same side of the direction the push handle assembly is pointing. Test push handle for proper
   operation to be sure stop pin was installed in appropriate base assembly hole.
- 6. Repeat above Step #5 on the pull side of the door for the pull handle assembly (Item 6). Insert (1) stop pin (Item 9) through the pull base assembly on the opposite side of the direction the pull handle assembly is pointing. Test pull handle for proper operation to be sure stop pin was installed in appropriate base assembly hole.
- 7. Place covers (Item 10) over handles and fasten each cover with (2) 8-32 screws (Item 11).