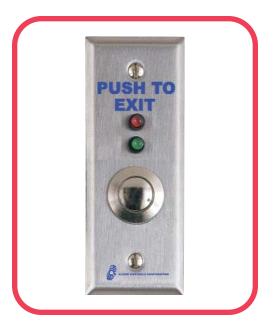

# **MODEL TS-11**REQUEST TO EXIT STATION

#### **SPECIFICATIONS**

- VANDAL RESISTANT 3/4" DIAMETER BRASS NICKEL PLATED PUSHBUTTON
- LABELED "PUSH TO EXIT"
- RED, GREEN LEDS OPERATE ON 12 OR 24 VOLTS, INDEPENDENTLY WIRED
- MOMENTARY ACTION SWITCH
- D.P.D.T. CONTACTS RATED 4A. @ 25 VDC OR 120 VAC
- SWITCH TERMINATED WITH COLOR CODED LEADS
- SWITCH MOUNTED ON 1.75 INCH 302 STAINLESS STEEL WALLPLATE
- SWITCH IS CONSTRUCTED TO MEET IP65 STANDARD FOR DIRECT WATER SPRAY
- 1.5 INCH DEPTH BEHIND PLATE
- CONFORMS TO U.L. STANDARD 294 FOR ACCESS CONTROL
- U.L. LISTED FILE NUMBER SA32686