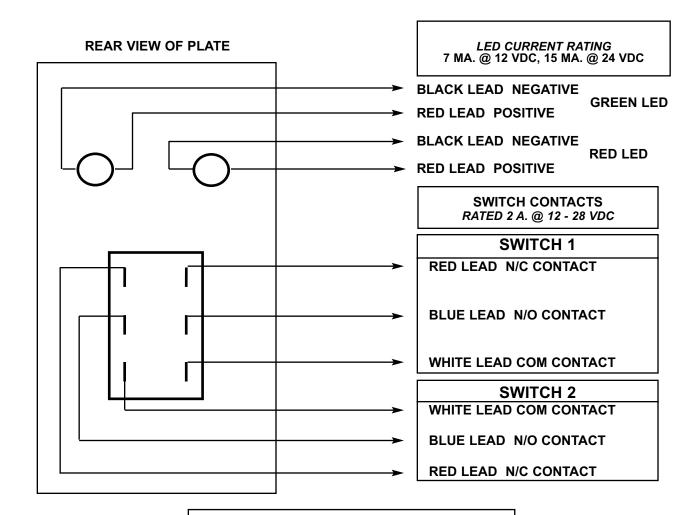

## INSTALLATION INSTRUCTIONS MODELS TS-10, TS-11, TS-12, TS-13

### MOUNT WALLPLATE IN A VERTICAL POSITION

MODELS TS-10, TS-11, TS-12 & TS-13 SHOULD BE MOUNTED IN A 2.5 INCH ELECTRICAL BOX