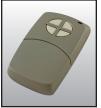

## SERIES BREAKDOWN

10R300 300 MHZ ANALOG RECEIVER

10T300HH 1-BUTTON HANDHELD TRANSMITTER

10T300HHDBL 2-BUTTON HANDHELD TRANSMITTER

4-BUTTON HANDHELD TRANSMITTER

1-BUTTON KEYCHAIN TRANSMITTER

1-BUTTON MINIATURE WIRED TRANSMITTER