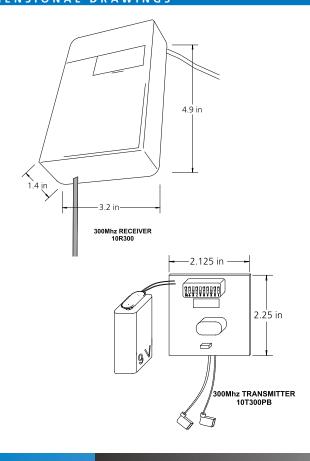

## DIMENSIONAL DRAWINGS

## 300 MHZ WIRELESS TRANSMITTERS AND RECEIVER

| TECHNICAL SPECIFICATIONS      |                                                                                  |
|-------------------------------|----------------------------------------------------------------------------------|
| Frequency                     | 300 MHz                                                                          |
| Radio Control Type            | Analog                                                                           |
| Emitted Radio Power           | N/A                                                                              |
| Power Consumption             | N/A                                                                              |
| Input Voltage                 | 24 V AC/DC                                                                       |
| Operating Temperature         | +14°F to +131°F                                                                  |
| Setup                         | 10 position access code dip switch                                               |
| Power                         | Hardwired: 1 9-volt or 12-volt battery<br>Wireless: 1 9-volt or 12-volt battery  |
| Capacity                      | 7 transmitters                                                                   |
| Norm Conformance              | CE, FCC, IC                                                                      |
| Receiver Dimensions (L×W×H    | )                                                                                |
| Without Flange<br>With Flange | 4.9 in $\times$ 3.2 in $\times$ 1.4 in<br>5.4 in $\times$ 3.2 in $\times$ 1.4 in |