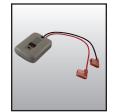

## SERIES BREAKDOWN

10R300 300 MHZ ANALOG RECEIVER

10T300HH 1-BUTTON HANDHELD TRANSMITTER

10T300HHDBL 2-BUTTON HANDHELD TRANSMITTER

4-BUTTON HANDHELD TRANSMITTER

1-BUTTON KEYCHAIN TRANSMITTER

1-BUTTON MINIATURE WIRED TRANSMITTER