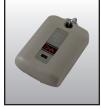

## SERIES BREAKDOWN

10R300 300 MHZ ANALOG RECEIVER

10T300HH 1-BUTTON HANDHELD TRANSMITTER

10T300HHDBL 2-BUTTON HANDHELD TRANSMITTER

4-BUTTON HANDHELD TRANSMITTER

1-BUTTON KEYCHAIN TRANSMITTER

1-BUTTON MINIATURE WIRED TRANSMITTER