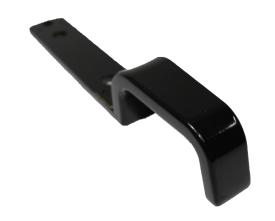

### **FEATURES**

Mechanical, keyless, push button lock Surface mount cam lock Ideal for cabinet doors One user code Low profile

Compatible with:

C-25 Pull Handle (sold separately) C-25 Pull Handle not available in BB or MG