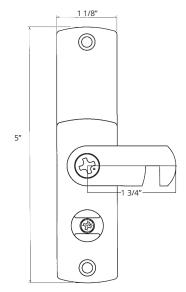

# **DIMENSIONS & SPECIFICATIONS**

**Exterior Dimensions:** 

Length: 5" Width: 1 1/8" Depth: 1 3/4" **Interior Dimensions:** 

Length: 5" Width: 1 1/8"

Depth: 1 1/4"

Door Thickness: 1 1/8" to 2"

Fits doors 1/8" thick and up with Thin Door Kit Fits doors up to 5" thick with Extension Kit