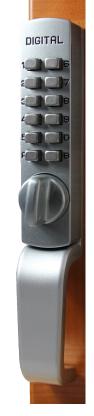

# **C170 CABINET LOCK**

### **FEATURES**

Mechanical, keyless, push button lock Surface mount cam lock Ideal for cabinet doors One user code Low profile

Compatible with:

C-25 Pull Handle (sold separately) C-25 Pull Handle not available in BB or MG