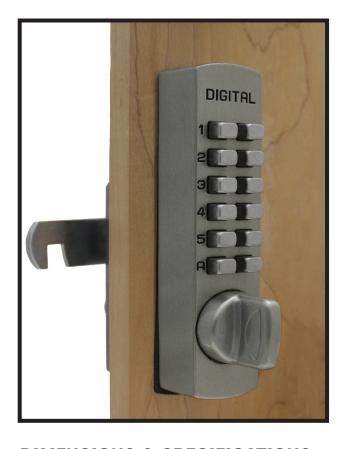

# **C170 CABINET LOCK**

### **FEATURES**

Mechanical, keyless, push button lock Surface mount cam lock Ideal for cabinet doors One user code Low profile

Compatible with:

C-25 Pull Handle (sold separately) C-25 Pull Handle not available in BB or MG

# **DIMENSIONS & SPECIFICATIONS**

**Exterior Dimensions:** 

Length: 5" Width: 1 1/8" Depth: 1 3/4" **Interior Dimensions:** 

Length: 5" Width: 1 1/8"

Depth: 1 1/4"

Door Thickness: 1 1/8" to 2"

Fits doors 1/8" thick and up with Thin Door Kit Fits doors up to 5" thick with Extension Kit