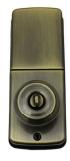

#### ORDERING INFORMATION

| <u>Finish</u>  | Order #: |
|----------------|----------|
| Antique Brass  | E930AB   |
| Bright Brass   | E930BB   |
| Satin Chrome   | E930SC   |
| Satin Nickel   | E930SN   |
| Antique Bronze | E930ABZ  |
|                |          |