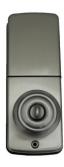

#### ORDERING INFORMATION

| <u>Finish</u>  | Order #: |
|----------------|----------|
| Antique Brass  | E930AB   |
| Bright Brass   | E930BB   |
| Satin Chrome   | E930SC   |
| Satin Nickel   | E930SN   |
| Antique Bronze | E930ABZ  |
|                |          |