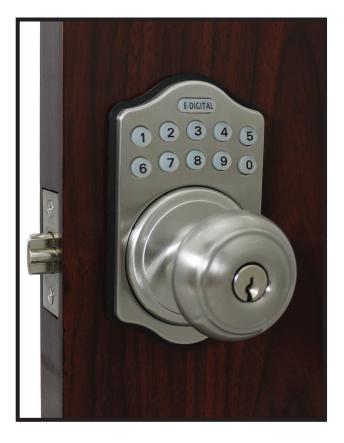

# **E930 ELECTRONIC KNOB LOCK**

### **FEATURES**

Electronic knob lock
Adjustable latch backset
Battery powered (4-AA Alkaline)
Up to six unique user codes
Disposable (one-time use) code capable
Auto-locking function
LED illumination
Key override
Visual and audible confirmations
Remote compatible (up to 5 remotes, sold separately)

Material: Stainless steel Latch: Adjustable

Cylinder: 5 pin Schlage keyway Power: 4 AA Alkaline batteries

Keys Included: 2

Weather Resistant Exterior Lock Body Inside Lock Body for Interior Use Only

LOCKEY