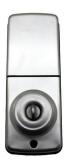

#### ORDERING INFORMATION

| <u>Finish</u>  | Order #: |
|----------------|----------|
| Antique Brass  | E930AB   |
| Bright Brass   | E930BB   |
| Satin Chrome   | E930SC   |
| Satin Nickel   | E930SN   |
| Antique Bronze | E930ABZ  |
|                |          |