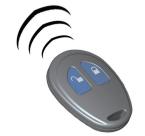

# **E930 ELECTRONIC KNOB LOCK**



### **FEATURES**

Electronic knob lock
Adjustable latch backset
Battery powered (4-AA Alkaline)
Up to six unique user codes
Disposable (one-time use) code capable
Auto-locking function
LED illumination
Key override
Visual and audible confirmations
Remote compatible (up to 5 remotes, sold separately)

#### **OPTIONS**



Remote Control (sold separately)

## **DIMENSIONS & SPECIFICATIONS**

**Exterior Dimensions:** 

Length: 5 1/2" Width: 3 1/8" Depth: 1 3/16" Interior Dimensions: Length: 7 1/4"

Width: 2 3/4" Depth: 1 3/4"

**Door Thickness:** 1 3/8" to 1 3/4"

Material: Stainless steel Latch: Adjustable

Cylinder: 5 pin Schlage keyway Power: 4 AA Alkaline batteries

Keys Included: 2

Weather Resistant Exterior Lock Body Inside Lock Body for Interior Use Only



LOCKEY



2 3/4"

#### ORDERING INFORMATION

| <u>Finish</u>  | Order #: |
|----------------|----------|
| Antique Brass  | E930AB   |
| Bright Brass   | E930BB   |
| Satin Chrome   | E930SC   |
| Satin Nickel   | E930SN   |
| Antique Bronze | E930ABZ  |
|                |          |