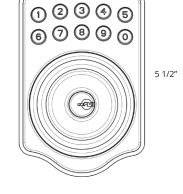

## **DIMENSIONS & SPECIFICATIONS**

**Exterior Dimensions:** 

Length: 5 1/2" Width: 3 1/8" Depth: 1 3/16" Interior Dimensions: Length: 7 1/4"

Width: 2 3/4" Depth: 1 3/4"

**Door Thickness:** 1 3/8" to 1 3/4"