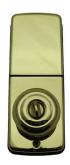

#### ORDERING INFORMATION

| <u>Finish</u>  | Order #: |
|----------------|----------|
| Antique Brass  | E930AB   |
| Bright Brass   | E930BB   |
| Satin Chrome   | E930SC   |
| Satin Nickel   | E930SN   |
| Antique Bronze | E930ABZ  |
|                |          |