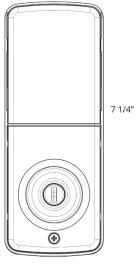

## **DIMENSIONS & SPECIFICATIONS**

**Exterior Dimensions:** 

Length: 5 1/2" Width: 3 1/8" Depth: 1 3/16" Interior Dimensions: Length: 7 1/4"

Width: 2 3/4" Depth: 1 3/4"

**Door Thickness:** 1 3/8" to 1 3/4"