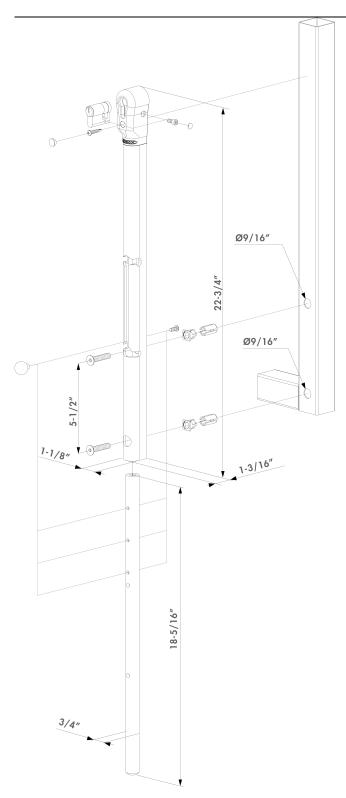

## **KEY LOCKABLE DROP BOLT**

**KEYDROP** Item No.

Key lockable drop bolt. It is surface mounted for easy access and installation. It can be keyed to match the gate lock on the facing leaf. The KEYDROP enables you to lock the drop bolt in open or closed position. It is installed with our Quick-Fix mounting hardware and is interchangeable with our standard VSF and VSA drop bolts.

- Throw: 5-1/2"
- Lockable drop bolt with cylinder
- Same drilling pattern as VSF and VSA
- Possible to match same key as gate lock
- Height adjustability of the drop bolt: 4"
- Height adjustability in 3 positions: 2" / position
- The gate can be locked in open or closed position
- For gate profiles 1-1/4" sq or larger