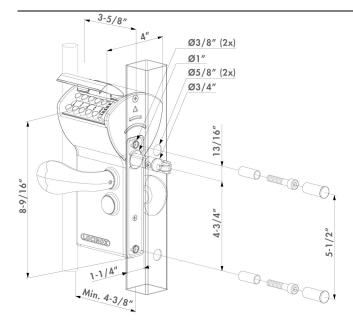

## FREE VINCI SURFACE MOUNTED MECHANICAL CODE LOCK WITH SECURED ENTRANCE AND FREE EXIT

Item No. LFKQX1

One sided code mechanical code lock (Free Exit) for swing gates with aluminum housing and stainless steel mechanism. The Free Vinci offers you the ability to secure one side with a code for entrance while leaving the other side free for exit. This lock is 100% mechanical, so no batteries nor electricity are required, which makes it very easy to equip any gate with access control. The latch bolt has 3/4" continuous adjustment to allow perfect alignment of the locking mechanism. Ships standard with the Club handle for the secure "code" side and a round knob for the exit side. The PUSH handle is available for the exit side. The latch gap required is keep dependent, but the standard and security keeps require a 1-1/4" latch gap.