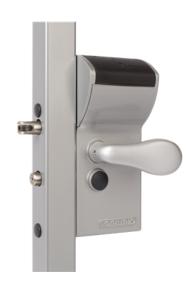

## FREE VINCI SURFACE MOUNTED MECHANICAL CODE LOCK WITH SECURED ENTRANCE AND FREE EXIT

Item No. LFKQX1

One sided code mechanical code lock (Free Exit) for swing gates with aluminum housing and stainless steel mechanism. The Free Vinci offers you the ability to secure one side with a code for entrance while leaving the other side free for exit. This lock is 100% mechanical, so no batteries nor electricity are required, which makes it very easy to equip any gate with access control. The latch bolt has 3/4" continuous adjustment to allow perfect alignment of the locking mechanism. Ships standard with the Club handle for the secure "code" side and a round knob for the exit side. The PUSH handle is available for the exit side. The latch gap required is keep dependent, but the standard and security keeps require a 1-1/4" latch gap.

To be able to serve you better, Locinox uses cookies. If you continue to use our site you agree to the use of these cookies. Hide More information

- ISO 9227 KTL / E-coated lock box withstands 1000 hours of salt spray test
- Entrance secured by code, free exit
- Code panel with stainless steel push buttons on one side
- Polyamide rain and dust cover
- Easy and fast set-up or modification of the access codes
- · With adjustable rollerbolt for easy closing
- Extremely strong and user-friendly mechanism
- Automatic code reset after opening by means of the handle
- Anti-code detection with integrated security press plate
- Interchangeable with all Locinox locks