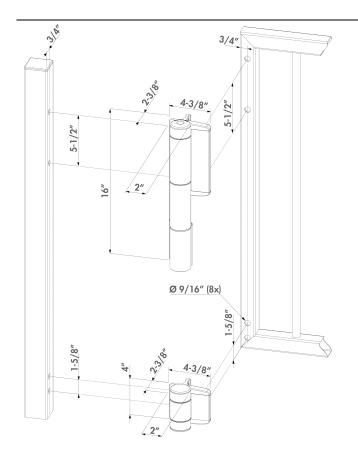

t for heavy gates up to 330 lbs. It is equipped with a double bearing for an extremely comfortable functionality. The Active Thermal System guarantees a constant closing speed, unaffected by weather conditions. The Dino hinge is included.



- Self-closing hinge with patented hydraulic damping
- Aesthetic design
- Powder coated aluminum housing
- Closing speed unaffected by temperature changes
- Easy to open: Max opening force 3.5 lbs
- Vandal-proof
- For left and right opening gates
- Fast and easy installation with Quick-Fix

## AVAILABLE IN FOLLOWING RAL-COLORS



## FEATURES

To be able to serve you better, Locinox uses cookies. If you continue to use our site you agree to the use of these cookies. Hide More information

Stylish hydraulic gate closer for heavy gates | Locinox USA







To be able to serve you better, Locinox uses cookies. If you continue to use our site you agree to the use of these cookies. Hide More information