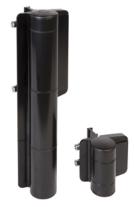

## STYLISH HYDRAULIC GATE CLOSER FOR HEAVY GATES Item No. MAMMOTH180-

Elegant and powerful self-closing gate closer for 180° gate situations. The Mammoth is a real muscleman, perfectly fit for heavy gates up to 330 lbs. It is equipped with a double bearing for an extremely comfortable functionality. The Active Thermal System guarantees a constant closing speed, unaffected by weather conditions. The Dino hinge is included.

- Self-closing hinge with patented hydraulic damping
- Aesthetic design
- Powder coated aluminum housing
- Closing speed unaffected by temperature changes
- Easy to open: Max opening force 3.5 lbs
- Vandal-proof
- For left and right opening gates
- Fast and easy installation with Quick-Fix