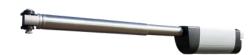

## HYDRAULIC GATE CLOSER FOR LARGE GATES Item No. SAMSON-2

Simple installation and flexible functionality make it the perfect fit for larger gates. Samson-2 is a polyvalent hydraulic gate closer developed with high quality components for an exceptional long life span. Temperature changes do not affect the smooth and constant functionality. The set of mounting brackets that are delivered with the closer make Samson-2 fit for any gate. Also fitted for chain link fences.

- Opening angle up to 150° depending on the situation
- Specially developed for outdoor use: industrial quality
- Powder coated aluminum housing
- Closing speed unaffected by temperature changes
- Fast and easy fixation with Quick-Fix
- For left and right turning gates