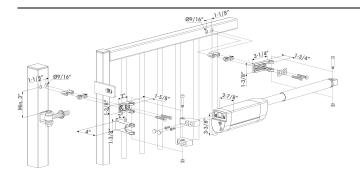

## HYDRAULIC GATE CLOSER FOR LARGE GATES Item No. SAMSON-2

Simple installation and flexible functionality make it the perfect fit for larger gates. Samson-2 is a polyvalent hydraulic gate closer developed with high quality components for an exceptional long life span. Temperature changes do not affect the smooth and constant functionality. The set of mounting brackets that are delivered with the closer make Samson-2 fit for any gate. Also fitted for chain link fences.

- Opening angle up to 150° depending on the situation
- Specially developed for outdoor use: industrial quality
- Powder coated aluminum housing
- Closing speed unaffected by temperature changes
- Fast and easy fixation with Quick-Fix
- For left and right turning gates