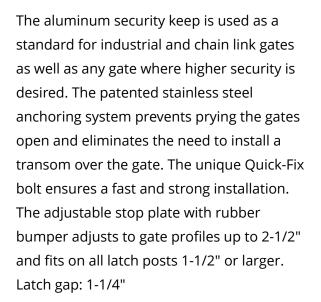

## ADJUSTABLE SECURITY KEEP OUT OF STAINLESS STEEL

Item No. SH-KLQF

- Reinforced stainless steel security keep for round and square profiles
- Stainless steel anchoring system included
- Stainless steel adjustable strike plate with shock rubber for noise dampening
- Easy left or right hand changing
- Innovative Quick-Fix mounting
- Prevents opening the gate with a crowbar
- For rectangular and round profiles
- Adjustable for gate profiles: 1-1/2" to 2-1/2"