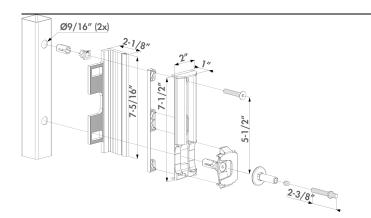

## ADJUSTABLE SECURITY KEEP OUT OF STAINLESS STEEL

Item No. SH-KLQF

- Reinforced stainless steel security keep for round and square profiles
- Stainless steel anchoring system included
- Stainless steel adjustable strike plate with shock rubber for noise dampening
- Easy left or right hand changing
- Innovative Quick-Fix mounting
- Prevents opening the gate with a crowbar
- For rectangular and round profiles
- Adjustable for gate profiles: 1-1/2" to 2-1/2"